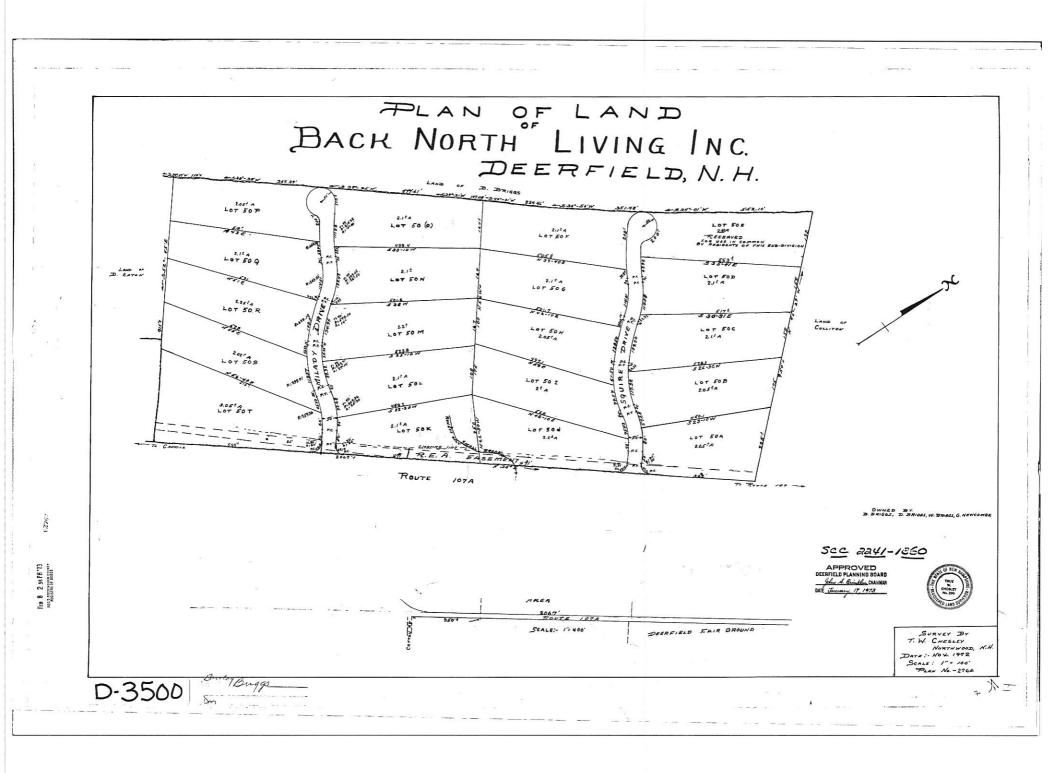

**Parcel 2)** Located off Stage Road (NH Route 43) in close proximity to the Deerfield Fairgrounds is a 9 acre  $\pm$  parcel of land consisting of 4 previously subdivided but not developed 2  $\pm$  acre lots and one access lot approximately 900 feet in length with 80  $\pm$  of frontage on Stage Road (between #55 and #57).