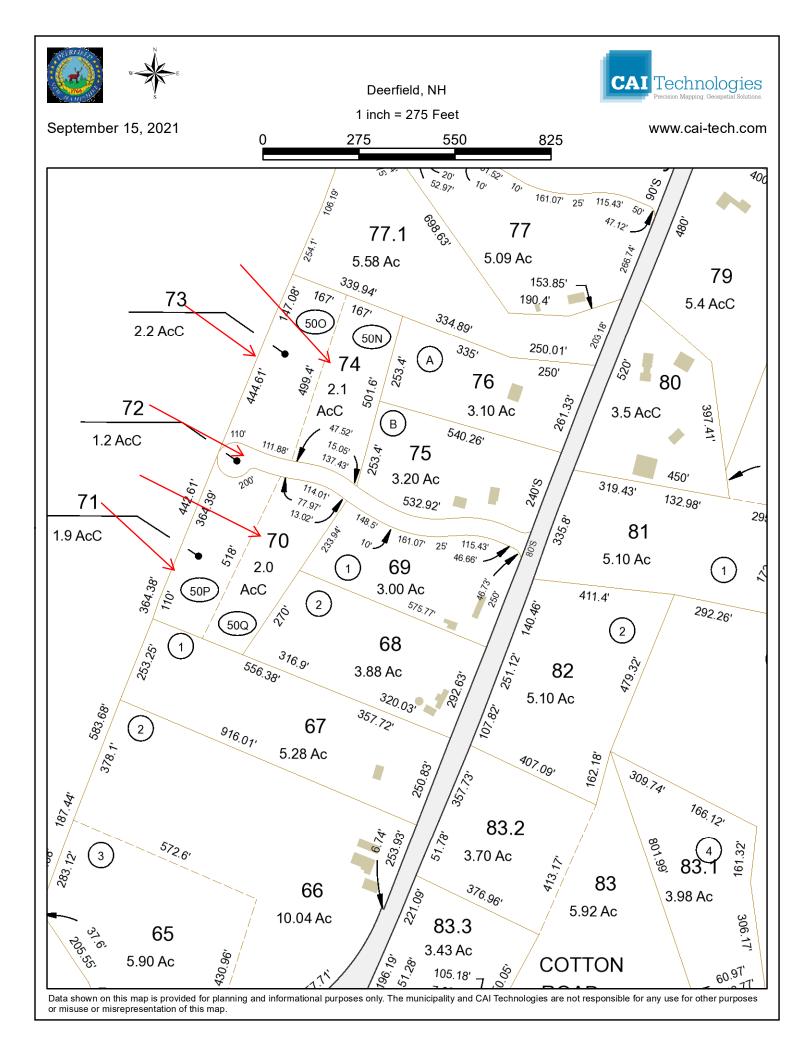

**Parcel 2)** Located off Stage Road (NH Route 43) in close proximity to the Deerfield Fairgrounds is a 9 acre  $\pm$  parcel of land consisting of 4 previously subdivided but not developed 2  $\pm$  acre lots and one access lot approximately 900 feet in length with 80  $\pm$  of frontage on Stage Road (between #55 and #57).