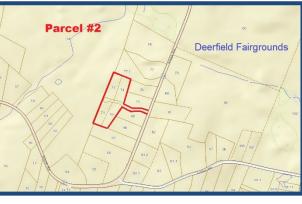

**Parcel 2)** Located off Stage Road (NH Route 43) in close proximity to the Deerfield Fairgrounds is a 9 acre  $\pm$  parcel of land consisting of 4 previously subdivided but not developed 2  $\pm$  acre lots and one access lot approximately 900 feet in length with 80  $\pm$  of frontage on Stage Road (between #55 and #57).