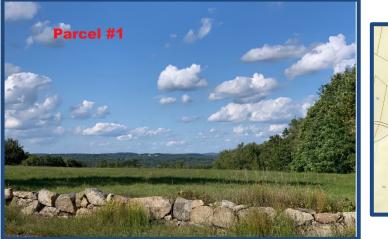

## Online-Only Bidding Ends: Wednesday, October 13th at 1:00 p.m.

**Parcel 1)** Located at the top of a hill at the intersection of Old Candia Road and South Road (NH Route 43) is a wonderful  $19\pm$  acre meadow/field with North, North Easterly stunning views. Boarded along South Road with  $320 \pm$  foot of granite block walls and nearly  $1200 \pm$  of frontage on a Class VI Road (Old Candia Road discontinued). This parcel is being offered for sale for the first time since 1962 and is well suited as an estate setting, horse farm or possible subdivision.

## **EXECUTIVE SUMMARY PARCEL #1**

| <b>F</b>                                                                     |                                                                                                                                                                                                                                                                                                                                                                                                                                                                                                                                                                                                                                                                                                                       |
|------------------------------------------------------------------------------|-----------------------------------------------------------------------------------------------------------------------------------------------------------------------------------------------------------------------------------------------------------------------------------------------------------------------------------------------------------------------------------------------------------------------------------------------------------------------------------------------------------------------------------------------------------------------------------------------------------------------------------------------------------------------------------------------------------------------|
| ADDRESS                                                                      | South Road, South Deerfield, NH<br>NH Route 43                                                                                                                                                                                                                                                                                                                                                                                                                                                                                                                                                                                                                                                                        |
| TOWN REFERENCE                                                               | Map 423, Lot 52                                                                                                                                                                                                                                                                                                                                                                                                                                                                                                                                                                                                                                                                                                       |
| ROCKINGHAM COUNTY<br>DEED REFERENCE                                          | Quitclaim Deed, Book 3140, Page 899 Tract III                                                                                                                                                                                                                                                                                                                                                                                                                                                                                                                                                                                                                                                                         |
| 2020 ASSESSED VALUE<br>2020 TAX RATE<br>ASSESSED VALUE BEFORE<br>CURRENT USE | \$6,694 (In current use)<br>\$19.67/\$1,000<br><b>\$198,200</b>                                                                                                                                                                                                                                                                                                                                                                                                                                                                                                                                                                                                                                                       |
| 2020 ANNUAL REAL ESTATE<br>TAXES                                             | \$132.00                                                                                                                                                                                                                                                                                                                                                                                                                                                                                                                                                                                                                                                                                                              |
| UTILITIES                                                                    | Water: None<br>Sewer: None<br>Electric: At street                                                                                                                                                                                                                                                                                                                                                                                                                                                                                                                                                                                                                                                                     |
| LOT SIZE                                                                     | 19 ± Acres                                                                                                                                                                                                                                                                                                                                                                                                                                                                                                                                                                                                                                                                                                            |
| ROAD FRONTAGE                                                                | 320 ft. on South Road (Route 43)<br>1200 ft. on Class VI Road (Old Candia Road (discontinued))                                                                                                                                                                                                                                                                                                                                                                                                                                                                                                                                                                                                                        |
| ZONING                                                                       | A-R (Agricultural Residential)                                                                                                                                                                                                                                                                                                                                                                                                                                                                                                                                                                                                                                                                                        |
| SCHOOL DISTRICT                                                              | Deerfield Community School (Pre-K-8)                                                                                                                                                                                                                                                                                                                                                                                                                                                                                                                                                                                                                                                                                  |
| AUCTIONEERS NOTE                                                             | Located at the top of a hill at the intersection of Old Candia Road<br>and South Road (NH Route 43) is a wonderful 19± acre<br>meadow/field with North, North Easterly stunning views. Boarded<br>along South Road with 320 ± foot of granite block walls and<br>nearly 1200 ± of frontage on a Class VI Road (Old Candia Road<br>discontinued). This parcel is being offered for sale for the first<br>time since 1962 and is well suited as an estate setting, horse<br>farm or possible subdivision.<br>The location is just an 8-minute drive to NH Route 101 exit 3, 20<br>minutes to Manchester-Boston Regional Airport, 30 minutes to<br>Concord, NH, 40 minutes to the Seacoast, and 60 minutes to<br>Boston. |
| the second                                                                   |                                                                                                                                                                                                                                                                                                                                                                                                                                                                                                                                                                                                                                                                                                                       |