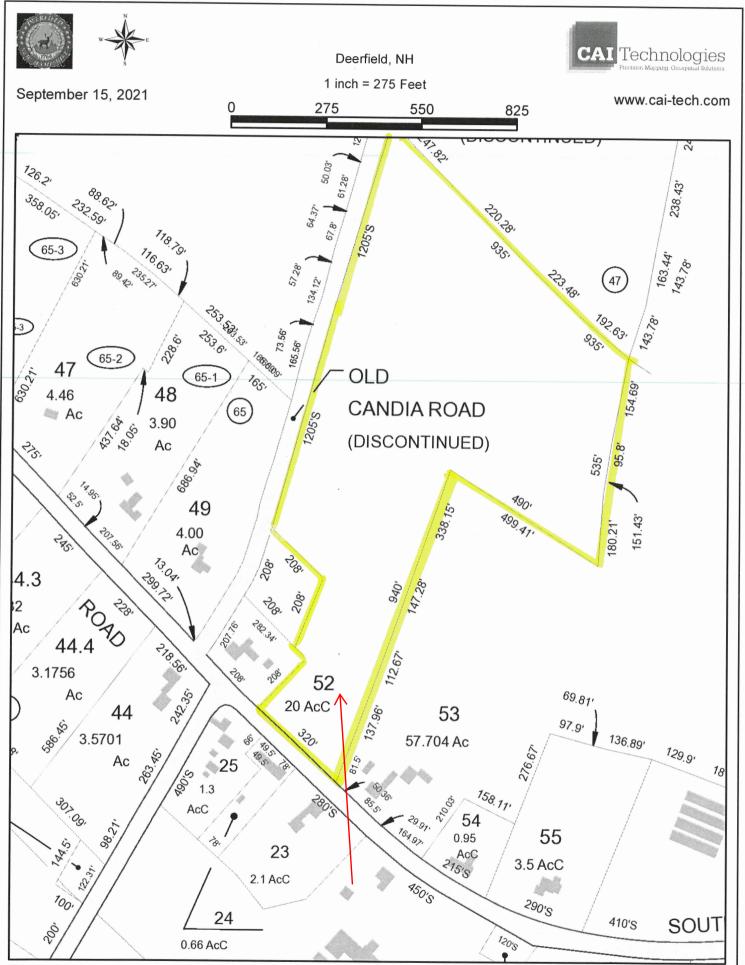

## **EXECUTIVE SUMMARY PARCEL #1**

| <b>F</b>                                                                     |                                                                                                                                                                                                                                                                                                                                                                                                                                                                                                                                                                                                                                                                                                                       |
|------------------------------------------------------------------------------|-----------------------------------------------------------------------------------------------------------------------------------------------------------------------------------------------------------------------------------------------------------------------------------------------------------------------------------------------------------------------------------------------------------------------------------------------------------------------------------------------------------------------------------------------------------------------------------------------------------------------------------------------------------------------------------------------------------------------|
| ADDRESS                                                                      | South Road, South Deerfield, NH<br>NH Route 43                                                                                                                                                                                                                                                                                                                                                                                                                                                                                                                                                                                                                                                                        |
| TOWN REFERENCE                                                               | Map 423, Lot 52                                                                                                                                                                                                                                                                                                                                                                                                                                                                                                                                                                                                                                                                                                       |
| ROCKINGHAM COUNTY<br>DEED REFERENCE                                          | Quitclaim Deed, Book 3140, Page 899 Tract III                                                                                                                                                                                                                                                                                                                                                                                                                                                                                                                                                                                                                                                                         |
| 2020 ASSESSED VALUE<br>2020 TAX RATE<br>ASSESSED VALUE BEFORE<br>CURRENT USE | \$6,694 (In current use)<br>\$19.67/\$1,000<br><b>\$198,200</b>                                                                                                                                                                                                                                                                                                                                                                                                                                                                                                                                                                                                                                                       |
| 2020 ANNUAL REAL ESTATE<br>TAXES                                             | \$132.00                                                                                                                                                                                                                                                                                                                                                                                                                                                                                                                                                                                                                                                                                                              |
| UTILITIES                                                                    | Water: None<br>Sewer: None<br>Electric: At street                                                                                                                                                                                                                                                                                                                                                                                                                                                                                                                                                                                                                                                                     |
| LOT SIZE                                                                     | 19 ± Acres                                                                                                                                                                                                                                                                                                                                                                                                                                                                                                                                                                                                                                                                                                            |
| ROAD FRONTAGE                                                                | 320 ft. on South Road (Route 43)<br>1200 ft. on Class VI Road (Old Candia Road (discontinued))                                                                                                                                                                                                                                                                                                                                                                                                                                                                                                                                                                                                                        |
| ZONING                                                                       | A-R (Agricultural Residential)                                                                                                                                                                                                                                                                                                                                                                                                                                                                                                                                                                                                                                                                                        |
| SCHOOL DISTRICT                                                              | Deerfield Community School (Pre-K-8)                                                                                                                                                                                                                                                                                                                                                                                                                                                                                                                                                                                                                                                                                  |
| AUCTIONEERS NOTE                                                             | Located at the top of a hill at the intersection of Old Candia Road<br>and South Road (NH Route 43) is a wonderful 19± acre<br>meadow/field with North, North Easterly stunning views. Boarded<br>along South Road with 320 ± foot of granite block walls and<br>nearly 1200 ± of frontage on a Class VI Road (Old Candia Road<br>discontinued). This parcel is being offered for sale for the first<br>time since 1962 and is well suited as an estate setting, horse<br>farm or possible subdivision.<br>The location is just an 8-minute drive to NH Route 101 exit 3, 20<br>minutes to Manchester-Boston Regional Airport, 30 minutes to<br>Concord, NH, 40 minutes to the Seacoast, and 60 minutes to<br>Boston. |
| the second                                                                   |                                                                                                                                                                                                                                                                                                                                                                                                                                                                                                                                                                                                                                                                                                                       |