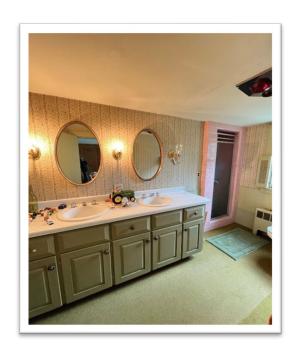

The property on Abbot Hill consists of 21.5 acres of open fields, stonewalls, a pond, and woodland, gently rising from the road. There is 1,290' of road frontage at the intersection of Potter Road and it is surrounded by the 871-acre Russel Abbott State Forest. The home was built Circa 1810 and has 1,690 sq. ft. of living area with a first-floor primary bedroom suite, eat-in kitchen, large fireplaced living room, parlor, and a half bath. The second floor has three bedrooms and a full bath. The oversized garage measures 33' x 66'.

| TYPE        | Single family                         |
|-------------|---------------------------------------|
| YEAR BUILT  | 1810                                  |
| LIVING AREA | 1,690± sq.ft. finished above grade    |
| BASEMENT    | Unfinished, partial dirt floor        |
| HEAT FUEL   | Oil                                   |
| HEAT TYPE   | Hot Water                             |
| ELECTRIC    | Fuse boxes – rewiring may be required |