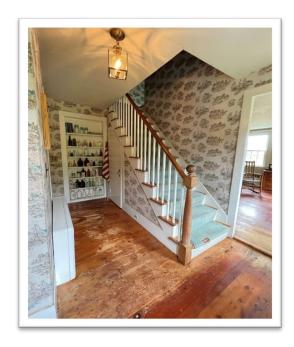

The property on Abbot Hill consists of 21.5 acres of open fields, stonewalls, a pond, and woodland, gently rising from the road. There is 1,290' of road frontage at the intersection of Potter Road and it is surrounded by the 871-acre Russel Abbott State Forest. The home was built Circa 1810 and has 1,690 sq. ft. of living area with a first-floor primary bedroom suite, eat-in kitchen, large fireplaced living room, parlor, and a half bath. The second floor has three bedrooms and a full bath. The oversized garage measures 33' x 66'.

| TYPE        | Single family                         |
|-------------|---------------------------------------|
| YEAR BUILT  | 1810                                  |
| LIVING AREA | 1,690± sq.ft. finished above grade    |
| BASEMENT    | Unfinished, partial dirt floor        |
| HEAT FUEL   | Oil                                   |
| HEAT TYPE   | Hot Water                             |
| ELECTRIC    | Fuse boxes – rewiring may be required |