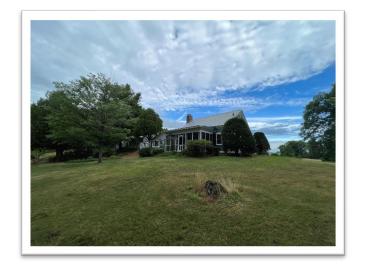

The property on Abbot Hill consists of 21.5 acres of open fields, stonewalls, a pond, and woodland, gently rising from the road. There is 1,290' of road frontage at the intersection of Potter Road and it is surrounded by the 871-acre Russel Abbott State Forest. The home was built Circa 1810 and has 1,690 sq. ft. of living area with a first-floor primary bedroom suite, eat-in kitchen, large fireplaced living room, parlor, and a half bath. The second floor has three bedrooms and a full bath. The oversized garage measures 33' x 66'.