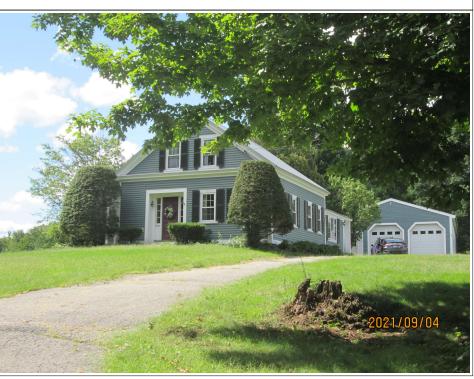

# **House & Oversized Garage on 21.5 Acres**

291 Captain Clark Highway Wilton, NH

Online-Only Auction Ends: Wednesday, October 19th at 1:00 p.m.

We are pleased to present the home of Howard S. Vinton in its wonderful country setting.

The property on Abbot Hill consists of 21.5 acres of open fields, stonewalls, a pond, and woodland, gently rising from the road. There is 1,290' of road frontage at the intersection of Potter Road and it is surrounded by the 871-acre Russel Abbott State Forest. The home was built Circa 1810 and has 1,690 sq. ft. of living area with a first-floor primary bedroom suite, eat-in kitchen, large fireplaced living room, parlor, and a half bath. The second floor has three bedrooms and a full bath. The oversized garage measures 33' x 66'.

# **EXECUTIVE SUMMARY**

| ADDRESS                            | 291 Captain Clark Highway, Wilton, NH              |
|------------------------------------|----------------------------------------------------|
| TOWN REFERENCE                     | Map H, Lot 132                                     |
| HILLSBOROUGH COUNTY DEED REFERENCE | Deed, Book 7938, Page 2371                         |
| 2021 ASSESSED VALUE                | \$339,574 – Property is in current use             |
| 2021 ANNUAL REAL ESTATE TAXES      | \$6,527                                            |
| UTILITIES                          | Water: Private                                     |
|                                    | Sewer: Private                                     |
| VEHICLE PARKING                    | Driveway and oversized garage, 33' x 66', 4 spaces |
| ACREAGE                            | 21.5-acre lot                                      |
| ROAD FRONTAGE                      | 1,290'                                             |