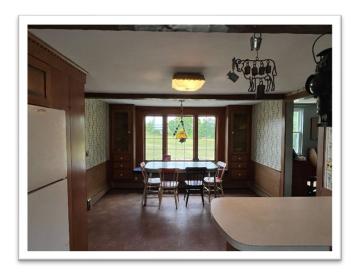

The property on Abbot Hill consists of 21.5 acres of open fields, stonewalls, a pond, and woodland, gently rising from the road. There is 1,290' of road frontage at the intersection of Potter Road and it is surrounded by the 871-acre Russel Abbott State Forest. The home was built Circa 1810 and has 1,690 sq. ft. of living area with a first-floor primary bedroom suite, eat-in kitchen, large fireplaced living room, parlor, and a half bath. The second floor has three bedrooms and a full bath. The oversized garage measures 33' x 66'.

| TYPE        | Single family                         |
|-------------|---------------------------------------|
| YEAR BUILT  | 1810                                  |
| LIVING AREA | 1,690± sq.ft. finished above grade    |
| BASEMENT    | Unfinished, partial dirt floor        |
| HEAT FUEL   | Oil                                   |
| HEAT TYPE   | Hot Water                             |
| ELECTRIC    | Fuse boxes – rewiring may be required |