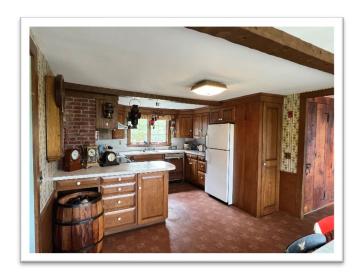

The property on Abbot Hill consists of 21.5 acres of open fields, stonewalls, a pond, and woodland, gently rising from the road. There is 1,290' of road frontage at the intersection of Potter Road and it is surrounded by the 871-acre Russel Abbott State Forest. The home was built Circa 1810 and has 1,690 sq. ft. of living area with a first-floor primary bedroom suite, eat-in kitchen, large fireplaced living room, parlor, and a half bath. The second floor has three bedrooms and a full bath. The oversized garage measures 33' x 66'.

| TYPE        | Single family                         |
|-------------|---------------------------------------|
| YEAR BUILT  | 1810                                  |
| LIVING AREA | 1,690± sq.ft. finished above grade    |
| BASEMENT    | Unfinished, partial dirt floor        |
| HEAT FUEL   | Oil                                   |
| HEAT TYPE   | Hot Water                             |
| ELECTRIC    | Fuse boxes – rewiring may be required |