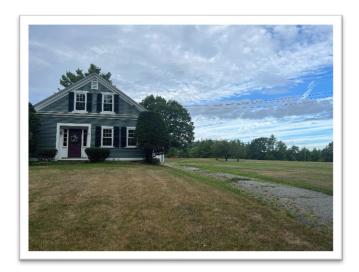

# **House & Oversized Garage on 21.5 Acres**

291 Captain Clark Highway Wilton, NH

Online-Only Auction Ends: Wednesday, October 19th at 1:00 p.m.

We are pleased to present the home of Howard S. Vinton in its wonderful country setting.

The property on Abbot Hill consists of 21.5 acres of open fields, stonewalls, a pond, and woodland, gently rising from the road. There is 1,290' of road frontage at the intersection of Potter Road and it is surrounded by the 871-acre Russel Abbott State Forest. The home was built Circa 1810 and has 1,690 sq. ft. of living area with a first-floor primary bedroom suite, eat-in kitchen, large fireplaced living room, parlor, and a half bath. The second floor has three bedrooms and a full bath. The oversized garage measures 33' x 66'.