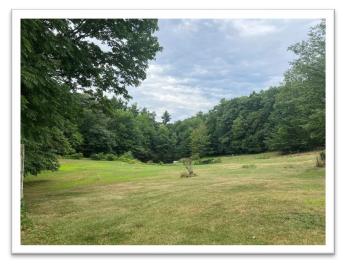

The property on Abbot Hill consists of 21.5 acres of open fields, stonewalls, a pond, and woodland, gently rising from the road. There is 1,290' of road frontage at the intersection of Potter Road and it is surrounded by the 871-acre Russel Abbott State Forest. The home was built Circa 1810 and has 1,690 sq. ft. of living area with a first-floor primary bedroom suite, eat-in kitchen, large fireplaced living room, parlor, and a half bath. The second floor has three bedrooms and a full bath. The oversized garage measures 33' x 66'.