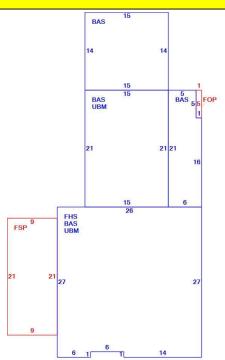

| BUILDING SUB-AREA SUMMARY SECTION |                |           |       |          |            |          |     |           |                | r |
|-----------------------------------|----------------|-----------|-------|----------|------------|----------|-----|-----------|----------------|---|
| Code                              | Des            | scription | Liv   | ing Area | Floor Area | Eff Area | a l | Jnit Cost | Undeprec Value | ) |
| BAS                               | First Floor    |           |       | 1,342    | 1,342      | 1,3      | 42  | 130.50    | 175,13         | 3 |
| FHS                               | Half Story Fin | nished    |       | 348      | 696        | 3        | 48  | 65.25     | 45,41          | 5 |
| FOP                               | Porch Open     | Finished  |       | 0        | 5          | 5        | 1   | 26.10     | 13             | 1 |
| FSP                               | Porch Screen   | Finished  |       | 0        | 189        |          | 47  | 32.45     | 6,13           | 4 |
| UBM                               | Basement Un    | nfinished |       | 0        | 1,011      | 2        | 02  | 26.07     | 26,36          | 1 |
|                                   |                |           |       |          |            |          |     |           |                |   |
|                                   |                |           |       |          |            |          |     |           |                |   |
|                                   |                |           |       |          |            |          |     |           |                |   |
|                                   |                |           |       |          |            |          |     |           |                |   |
|                                   |                |           |       | 1 000    | 0.04       | 1        | 40  |           | 050.47         | _ |
|                                   | Ttl Gross      | Area      | 1,690 | 3,243    | 1,9        | 40       |     | 253,17    | 4              |   |