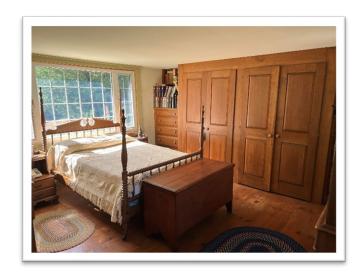

The property on Abbot Hill consists of 21.5 acres of open fields, stonewalls, a pond, and woodland, gently rising from the road. There is 1,290' of road frontage at the intersection of Potter Road and it is surrounded by the 871-acre Russel Abbott State Forest. The home was built Circa 1810 and has 1,690 sq. ft. of living area with a first-floor primary bedroom suite, eat-in kitchen, large fireplaced living room, parlor, and a half bath. The second floor has three bedrooms and a full bath. The oversized garage measures 33' x 66'.

| TYPE        | Single family                         |
|-------------|---------------------------------------|
| YEAR BUILT  | 1810                                  |
| LIVING AREA | 1,690± sq.ft. finished above grade    |
| BASEMENT    | Unfinished, partial dirt floor        |
| HEAT FUEL   | Oil                                   |
| HEAT TYPE   | Hot Water                             |
| ELECTRIC    | Fuse boxes – rewiring may be required |