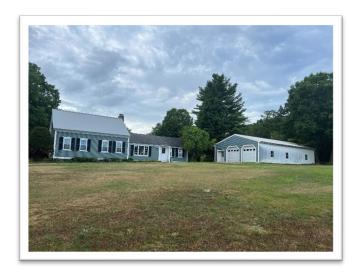

# **House & Oversized Garage on 21.5 Acres**

291 Captain Clark Highway Wilton, NH

Online-Only Auction Ends: Wednesday, October 19th at 1:00 p.m.

We are pleased to present the home of Howard S. Vinton in its wonderful country setting.

The property on Abbot Hill consists of 21.5 acres of open fields, stonewalls, a pond, and woodland, gently rising from the road. There is 1,290' of road frontage at the intersection of Potter Road and it is surrounded by the 871-acre Russel Abbott State Forest. The home was built Circa 1810 and has 1,690 sq. ft. of living area with a first-floor primary bedroom suite, eat-in kitchen, large fireplaced living room, parlor, and a half bath. The second floor has three bedrooms and a full bath. The oversized garage measures 33' x 66'.

# **EXECUTIVE SUMMARY**

| ADDRESS                            | 291 Captain Clark Highway, Wilton, NH              |
|------------------------------------|----------------------------------------------------|
| TOWN REFERENCE                     | Map H, Lot 132                                     |
| HILLSBOROUGH COUNTY DEED REFERENCE | Deed, Book 7938, Page 2371                         |
| 2021 ASSESSED VALUE                | \$339,574 – Property is in current use             |
| 2021 ANNUAL REAL ESTATE TAXES      | \$6,527                                            |
| UTILITIES                          | Water: Private                                     |
|                                    | Sewer: Private                                     |
| VEHICLE PARKING                    | Driveway and oversized garage, 33' x 66', 4 spaces |
| ACREAGE                            | 21.5-acre lot                                      |
| ROAD FRONTAGE                      | 1,290'                                             |

| TYPE        | Single family                         |
|-------------|---------------------------------------|
| YEAR BUILT  | 1810                                  |
| LIVING AREA | 1,690± sq.ft. finished above grade    |
| BASEMENT    | Unfinished, partial dirt floor        |
| HEAT FUEL   | Oil                                   |
| HEAT TYPE   | Hot Water                             |
| ELECTRIC    | Fuse boxes – rewiring may be required |