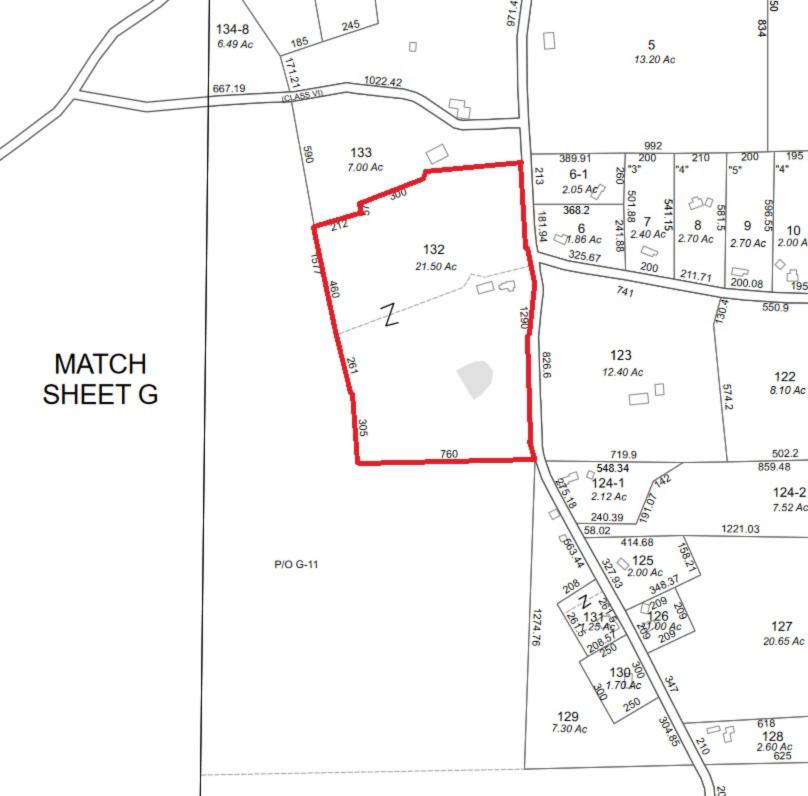

# **EXECUTIVE SUMMARY**

| ADDRESS                            | 291 Captain Clark Highway, Wilton, NH              |
|------------------------------------|----------------------------------------------------|
| TOWN REFERENCE                     | Map H, Lot 132                                     |
| HILLSBOROUGH COUNTY DEED REFERENCE | Deed, Book 7938, Page 2371                         |
| 2021 ASSESSED VALUE                | \$339,574 – Property is in current use             |
| 2021 ANNUAL REAL ESTATE TAXES      | \$6,527                                            |
| UTILITIES                          | Water: Private                                     |
|                                    | Sewer: Private                                     |
| VEHICLE PARKING                    | Driveway and oversized garage, 33' x 66', 4 spaces |
| ACREAGE                            | 21.5-acre lot                                      |
| ROAD FRONTAGE                      | 1,290'                                             |

| , ,        | cation 291 C/<br>1623 | APTAII  |              |        | IGHWAY  | 701        | ľ            | Map ID        | H/ / 1      |         | Bldg # 1         |        |          | Bldg Na<br>Sec # 1 |                |            | Card #         | 1 of     | 1                                                |          | te Use<br>it Date : |              | 9:17:21 AM |
|------------|-----------------------|---------|--------------|--------|---------|------------|--------------|---------------|-------------|---------|------------------|--------|----------|--------------------|----------------|------------|----------------|----------|--------------------------------------------------|----------|---------------------|--------------|------------|
| CL         | JRRENT OWN            | IER     |              |        | TOPO    | U          | TILITIE      | S             | STRT        | / ROA   |                  | ATION  |          |                    | CUF            | RENT       | ASSES          | SMENT    | _                                                |          |                     |              |            |
|            | REV TRUST, F          |         | DD C         | 4   F  | Rolling | 5 W e      |              |               | Paved       |         | 3 Rural          | 111011 |          | Description        |                | ode        |                | aised    |                                                  | ssesse   | ed                  |              |            |
| VINTON JK  | REV IRUSI, F          | IOVVA   | KD 3         |        |         | 6 Se       |              |               |             |         |                  |        | RF       | SIDNTL             |                | 010        |                | 189,50   |                                                  |          | 9,500               | 20           | 030        |
|            |                       |         |              |        |         |            |              |               |             |         |                  |        |          | S LAND             |                | 010        |                | 124,30   |                                                  |          | 4,300               |              |            |
| 004 DODOU  | IEOTED AVENI          |         |              |        |         |            | SUPPL        | EMENT         | ΔΙΩ         | ΔΤΔ     |                  |        |          | SIDNTL             |                |            |                |          |                                                  |          |                     | WILTO        | ON, NH     |
| 631 DORCH  | IESTER AVENU          | JE      |              | Alt    | Prcl ID |            | <u> </u>     |               | <del></del> |         |                  |        |          |                    |                | 010        |                | 20,20    |                                                  |          | 0,200               |              | ,          |
|            |                       |         |              | , "    | . 10115 |            |              |               |             |         |                  |        |          | R LAND             |                | 000        |                | 50,300   |                                                  |          | 5,100               |              |            |
|            |                       |         |              | AC     | CT. NO. | 012817     |              |               |             |         |                  |        |          | R LAND             |                | 200        |                | 7,60     |                                                  |          | 219                 |              |            |
| SOUTH BOS  | STO MA (              | 02127-  | -3509        |        | CT. NO. | 0.20       |              |               |             |         |                  |        | ICO      | R LAND             | /4             | 400        |                | 12,70    | ٥Į                                               |          | 255                 |              |            |
|            |                       |         |              | ' ' '  |         |            |              |               |             |         |                  |        |          |                    |                |            |                |          |                                                  |          |                     | VIC          | ION        |
|            |                       |         |              |        |         |            |              |               |             |         |                  |        |          |                    |                |            |                |          |                                                  |          |                     | VIO          |            |
|            |                       |         |              |        |         |            |              |               |             |         |                  |        |          |                    |                |            |                |          |                                                  |          |                     |              |            |
|            |                       |         |              | GIS    | S ID    |            |              |               | Ass         | soc Pid | l#               |        |          |                    |                | Total      |                | 404,600  | 0                                                | 33       | 9,574               |              |            |
| RF         | CORD OF OV            | VNFR    | SHIP         |        | BK.     | /OL/PAGE   | SALE         | DATE          | Q/U         | V/I     | SALE PRI         | CF \   | 'C       |                    |                |            | IOUS A         | SSESS    |                                                  |          |                     |              |            |
|            |                       |         |              |        |         |            |              |               |             |         | OALL I III       |        |          | ar Code            | Asses          |            | Year           |          |                                                  | sed V    |                     | Code         | Assessed   |
|            | REV TRUST, F          |         |              |        | 79:     |            |              | 3-2008        | U           | !!!     |                  |        | .,       | <u> </u>           |                |            |                |          | <del>                                     </del> |          |                     |              |            |
|            | REV TRUST, F          | HOWA    | RD S         |        | 78      |            | 03-0         | 2-2006        | U           |         |                  |        | 4   20   |                    |                | 9,500      | 2021           | 1010     |                                                  | 39,500   | 2020                | 1010         | 98,800     |
| VINTON JR, | HOWARD S              |         |              |        |         | 0 0        |              |               | U           | V       |                  | 0      | 1        | 1010               |                | 24,300     |                | 1010     |                                                  | 24,300   |                     | 1010         | 94,900     |
|            |                       |         |              |        |         |            |              |               |             |         |                  |        |          | 1010               |                | 20,200     |                | 1010     |                                                  | 20,200   |                     | 1010         | 16,600     |
|            |                       |         |              |        |         |            |              |               |             |         |                  |        |          | 6000               |                | 5,100      |                | 6000     |                                                  | 5,100    |                     | 6000         | 5,100      |
|            |                       |         |              |        |         |            |              |               |             |         |                  |        | <u> </u> | Tota               | 1 3            | 39,574     |                | Total    | 3                                                | 39,574   |                     | Total        | 215,864    |
|            |                       | EXEM    | <u>PTI∩I</u> | NS     |         |            |              |               |             | OT      | HER ASSE         | SSMEN  | ITS      | i Ola              |                |            | ture acka      |          |                                                  |          | Collector           | or Assessor  | 210,004    |
| Year Coo   |                       | escript |              | 13     | Amount  | End Dat    |              | ode   E       | Descri      |         | Number           |        | mount    | Com                | ım Int         | ınə əiyilə | iture aukii    | owiedges | a visit D                                        | y a ⊔ata | COIICCIOI           | OI MOSESSOI  |            |
| Teal Col   | de Di                 | escript | .1011        |        | Amount  | LIIG Dat   |              | ide L         | Jesch       | puon    | Number           |        | unoun    | Con                | 11111111       |            |                |          |                                                  |          |                     |              |            |
|            |                       |         |              |        |         |            |              |               |             |         |                  |        |          |                    |                |            |                |          |                                                  |          |                     |              |            |
|            |                       |         |              |        |         |            |              |               |             |         |                  |        |          |                    |                |            |                | APPR     | AISED                                            | VALU     | E SUMI              | MARY         |            |
|            |                       |         |              |        |         |            |              |               |             |         |                  |        |          |                    | _              | nnraiae    | d Dida         | Value (0 | `ard\                                            |          |                     |              | 107 200    |
| •          | •                     |         |              |        | Total   | 0.         | 00           |               |             |         |                  |        |          |                    | I <sup>A</sup> | ppraise    | ea blag.       | value (C | Jaiu)                                            |          |                     |              | 187,300    |
|            |                       |         |              |        | A       | SESSING    | NEIGH        | <b>IBORHO</b> | OD          |         | -                |        |          |                    | A              | ppraise    | ed Xf (B)      | Value (  | Bldg)                                            |          |                     |              | 2,200      |
| Nbl        | hd                    |         | Nbhd         | Name   | 9       |            | В            |               |             | Tra     | cing             |        |          | Batch              |                | nnraia     | ر م<br>م م م ا | ) \/alua | (DIda)                                           |          |                     |              | 20,200     |
| A1         | 10                    |         |              |        |         |            |              |               |             |         |                  |        |          |                    | ^A             | ppraise    | ed Ob (E       | 3) Value | (blug)                                           |          |                     |              | 20,200     |
| 7(1        |                       |         |              |        |         |            | OTEO         |               |             |         |                  |        |          |                    | A              | ppraise    | ed Land        | Value (E | Bldg)                                            |          |                     |              | 194,900    |
|            |                       |         |              |        |         |            | <u>IOTES</u> |               |             |         |                  |        |          |                    |                |            |                | ,        | 0,                                               |          |                     |              | -<br>      |
| GREY I     | IA                    |         |              |        |         |            |              |               |             |         |                  |        |          |                    | 5              | peciai     | Land Va        | liue     |                                                  |          |                     |              | 5,574      |
| UBM=DIRT F | FI OOR                |         |              |        |         |            |              |               |             |         |                  |        |          |                    | T              | otal Ap    | praised        | Parcel V | /alue                                            |          |                     |              | 404,600    |
|            |                       |         |              |        |         |            |              |               |             |         |                  |        |          |                    |                |            | •              |          |                                                  |          |                     |              |            |
| 2014-CORR  | SKETCH,CON            | ID, AD  | DED          | 1 FIXT | •       |            |              |               |             |         |                  |        |          |                    | \              | /aluatio   | n Metho        | od       |                                                  |          |                     |              | С          |
| 2019 GARAC | GE WAS DOUE           | RIFII   | STED         | NON    | V GARAG |            |              |               |             |         |                  |        |          |                    |                |            |                |          |                                                  |          |                     |              |            |
|            |                       |         |              | •      |         |            |              |               |             |         |                  |        |          |                    |                |            |                |          |                                                  |          |                     |              |            |
| E W/BRN CO | ONNECTED. M           | 1IX RO  | OF T         | IN/ASF | PHAULT  |            |              |               |             |         |                  |        |          |                    |                |            |                |          |                                                  |          |                     |              |            |
|            |                       |         |              |        |         |            |              |               |             |         |                  |        |          |                    |                | Γotal Δr   | nraised        | Parcel \ | Value                                            |          |                     |              | 404,600    |
|            |                       |         |              |        |         |            |              |               |             |         |                  |        |          |                    |                | otal A     | praiscu        |          |                                                  |          |                     |              | +0+,000    |
| D ''. I I  |                       |         |              |        |         | BUILDING F |              |               |             |         | D 1 0            |        |          |                    |                |            |                |          |                                                  |          | HISTO               |              | D 11       |
| Permit Id  | Issue Date            | Турє    | +            | Desci  | ription | Amount     | Ins          | p Date        | % C         | omp     | Date Comp        |        | Co       | mments             |                | Da         |                |          | Туре                                             |          | d                   | Purpost/     | Result     |
|            |                       |         |              |        |         |            |              |               |             |         |                  |        |          |                    |                | 09-03-     |                | TH       |                                                  | -        | -                   | Review       |            |
|            |                       |         |              |        |         |            |              |               |             |         |                  |        |          |                    |                | 10-21-     |                | JM       |                                                  | -        |                     | s Info at Do | or         |
|            |                       |         |              |        |         |            |              |               |             |         |                  |        |          |                    |                | 07-25-     |                | TH       |                                                  |          |                     | I Review     |            |
|            |                       |         |              |        |         |            |              |               |             |         |                  |        |          |                    |                | 08-27-     |                | NL       |                                                  |          |                     | sur Listed   |            |
|            |                       |         |              |        |         |            |              |               |             |         |                  |        |          |                    |                | 08-04-     | 2011           | TH       |                                                  |          |                     | Review       |            |
|            |                       |         |              |        |         |            |              |               |             |         |                  |        |          |                    |                | 08-04-     |                | TH       |                                                  |          |                     | Review       |            |
|            |                       |         |              |        |         |            |              |               |             |         |                  |        |          |                    |                | 09-26-     | 2006           | TH       |                                                  | 5        | 6 Field             | Review       |            |
|            |                       |         |              |        |         |            |              |               | L           | AND L   | <u>INE VALUA</u> | TION S | ECTIO    | ON                 |                |            |                |          |                                                  |          |                     |              |            |
| B Use Code | e Description         | on I    | Zone         | LA     | Land Ty | oe Land l  | Jnits        | Unit Pri      | ce Is       | ize Adi | Site Index       | Cond   | Nbhd     | Nbhd Ad            | il             | No         | otes           |          | Locati                                           | on Adii  | ıstmen              | Adi Unit P   | Land Value |
|            | •                     |         |              |        |         |            |              |               |             |         |                  |        |          |                    | <u>'</u>       |            |                |          |                                                  |          |                     | ,            |            |
| 1 1010     | 1 Fam MDL-            | -01     | RA           |        |         |            | 0 AC         | 97,500        |             |         |                  | 1.00   | A13      | 1.250              |                |            |                |          |                                                  |          | 1.0000              | 82,836       |            |
| 1 6000     | Farmland              |         | RA           |        |         | 8.00       | 0 AC         | 3,000         | .00 0       | .90000  | 0                | 0.75   | A13      | 1.250              | AD, TO         | PO         |                |          |                                                  |          | 1.0000              | 2,531.4      |            |
| 1 7200     | HWood                 |         | RA           |        |         | 3.00       | O AC         | 3,000         | .00 0       | .90000  | 0                | 0.75   | A13      | 1.250              |                |            |                |          |                                                  |          | 1.0000              | 2,531.4      |            |
| 1 7400     | Other                 |         | RA           |        |         |            | O AC         |               |             | .90000  |                  | 0.75   | A13      | 1.250              |                |            |                |          |                                                  |          | 1.0000              | 2,531.4      |            |
| 1 6000     | Farmland              |         | RA           |        |         |            | 0 AC         | 20,000        |             |         |                  | 0.50   | A13      | 1.250              |                |            |                |          |                                                  |          | 1.0000              | 10,000       |            |
| 1 6000     | Farmland              |         | RA           |        |         |            | 0 AC         | 10,000        |             |         |                  | 0.50   | A13      | 1.250              |                |            |                |          |                                                  |          | 1.0000              | 5,000        |            |
|            |                       |         |              |        |         |            |              | ,             | 77          |         |                  |        |          |                    |                |            |                |          |                                                  |          |                     | 5,550        |            |
|            |                       |         |              |        |         |            |              |               |             |         |                  |        |          |                    | 1              |            |                |          |                                                  |          |                     |              |            |
|            | •                     | Tota    | al Card      | d Land | Units   | 21.500 AC  | Γ' '         | Parce         | el Tota     | al Land | Area 21.50       | Ö      |          | ·                  |                |            |                |          | •                                                |          | Total La            | and Value    | 194,900    |
|            |                       |         |              |        |         |            | <b></b>      |               |             |         |                  | -      |          | I                  |                |            |                |          |                                                  |          |                     |              | ,          |