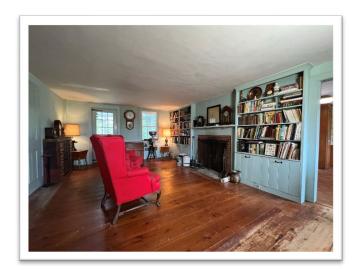

The property on Abbot Hill consists of 21.5 acres of open fields, stonewalls, a pond, and woodland, gently rising from the road. There is 1,290' of road frontage at the intersection of Potter Road and it is surrounded by the 871-acre Russel Abbott State Forest. The home was built Circa 1810 and has 1,690 sq. ft. of living area with a first-floor primary bedroom suite, eat-in kitchen, large fireplaced living room, parlor, and a half bath. The second floor has three bedrooms and a full bath. The oversized garage measures 33' x 66'.

| TYPE        | Single family                         |
|-------------|---------------------------------------|
| YEAR BUILT  | 1810                                  |
| LIVING AREA | 1,690± sq.ft. finished above grade    |
| BASEMENT    | Unfinished, partial dirt floor        |
| HEAT FUEL   | Oil                                   |
| HEAT TYPE   | Hot Water                             |
| ELECTRIC    | Fuse boxes – rewiring may be required |