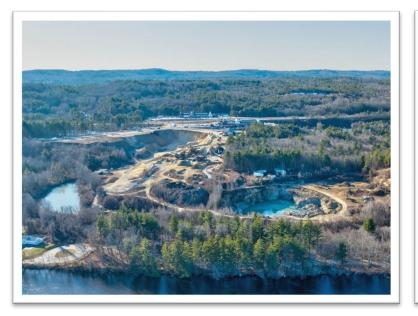

# **Property A**

# 523-527 West River Road/ Route 3A, Hooksett, NH

## Description

An  $87\pm$ -acre site made up of four tax parcels currently operating as a sand and gravel pit with frontage on Route 3A behind the 193 travel center. 193 is located 300 yards to the west.