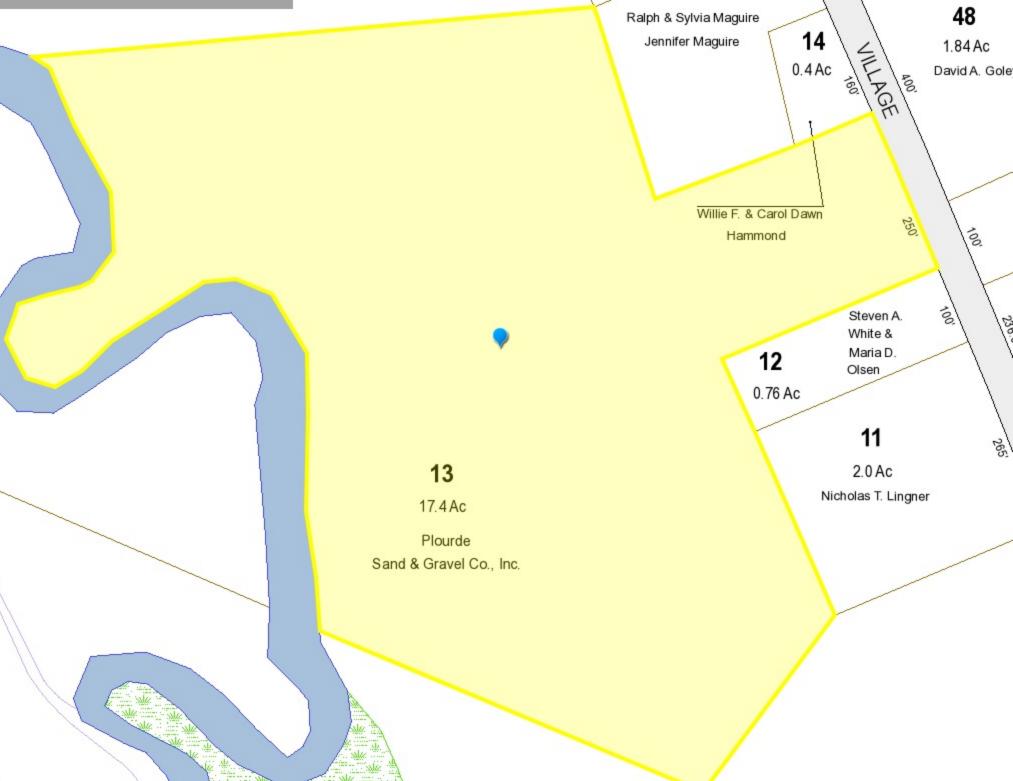

#### Property C - 84 South Village Road, Loudon, NH

- Property Details
- Photo Page
- Assessor's Card
- Tax Maps
- Flood Plain Map
- Helpful Town and State Links
- Warranty Deed for 84 South Village Road, Loudon, NH Book 2926 Page 928
- Memorandum of Sale

## 2022 Property Assessment

Tax Map: 1

Tax Rate: \$24.05

|          | Assessed Value | Taxes       | Outstanding Real Estate<br>Taxes as of 1/31/23 |
|----------|----------------|-------------|------------------------------------------------|
| Lot: 2-1 | \$389,100      | \$8,645.80  | \$44,282.41                                    |
| Lot: 2-2 | \$3,182,500    | \$70,715.15 | \$532,747.64                                   |
| Lot: 2-3 | \$120          | \$2.67      | \$78.99                                        |
| Lot: 2-4 | \$160          | \$3.56      | \$80.03                                        |
| Total    | \$3,571,880.00 | \$79,367.18 | \$577,189.07                                   |