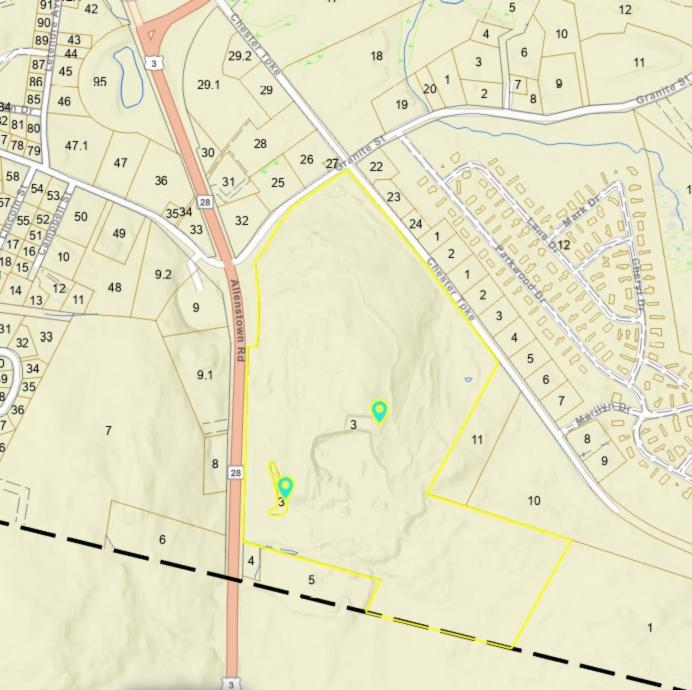

## Description

An  $87\pm$ -acre site made up of four tax parcels currently operating as a sand and gravel pit with frontage on Route 3A behind the 193 travel center. 193 is located 300 yards to the west.

**Deed Reference:** Book 1069, Page 103

Road Frontage: 2,635'

Public Water: At Street

Public Sewer: At Street