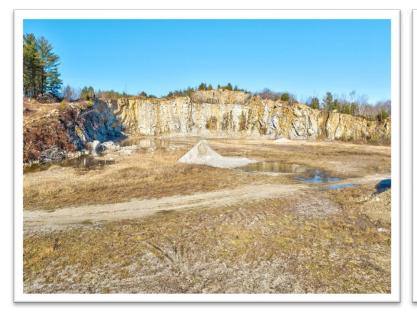

## Description

An  $87\pm$ -acre site made up of four tax parcels currently operating as a sand and gravel pit with frontage on Route 3A behind the 193 travel center. 193 is located 300 yards to the west.