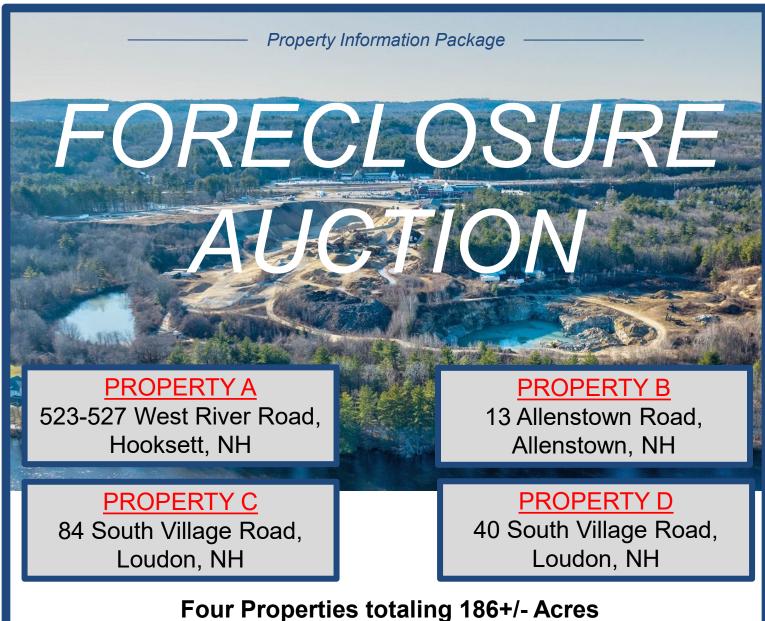

Live On-site with Online Bidding: Tuesday, January 31<sup>st</sup> at 11:00 a.m.

Paul McInnis LLC Auctioneer will sell at foreclosure auction, two aggregate excavation sites, a home with acreage and a general store with apartments at a single auction event. Bidding for all four properties will take place at **523-527 West River Road**, **Hooksett**, **NH** with online bidding available by request.

#### Property A - 523-527 West River Road, Hooksett, NH

- Property Details
- Photo Page
- Tax Map
- Topography Map
- (2) Report of Excavated Material
- Helpful Town and State Links, Assessor's Cards, Outstanding Real Estate Tax Bills
- Warranty Deed for 523 & 527 West River Road, Hooksett, NH Book 1069 Page 103
- Memorandum of Sale

#### Property B – 13 Allenstown Road, Allenstown, NH

- Property Details
- Photo Page
- Assessor's Card
- Outstanding Real Estate Tax Bills
- Tax Map
- Most Recent Notices of Intent to Excavate (2016)
- Helpful Town and State Links
- Fiduciary Deed for 13 Allenstown Road, Allenstown, NH Book 2029 Page 0325
- Memorandum of Sale

#### Property C - 84 South Village Road, Loudon, NH

- Property Details
- Photo Page
- Assessor's Card
- Tax Maps
- Flood Plain Map
- Helpful Town and State Links
- Warranty Deed for 84 South Village Road, Loudon, NH Book 2926 Page 928
- Memorandum of Sale

#### Property D – 40 South Village Road, Loudon, NH

- Property Details
- Photo Page
- Assessor's Card
- Tax Map
- Deed for 40 South Village Road, Loudon, NH Book 3481 Page 1334
- Memorandum of Sale