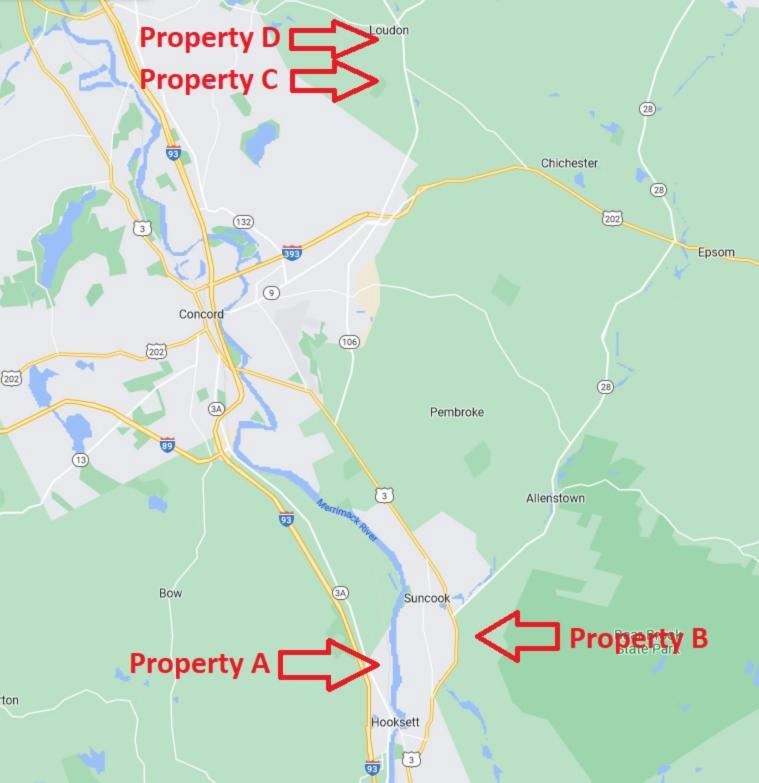

## TABLE OF CONTENTS

- Mortgagee's Notice of Sale
- General Terms and Conditions
- Location Map (All four sites)

#### **GENERAL TERMS & CONDITIONS**

Paul McInnis LLC has been retained by the Mortgagee to sell, at foreclosure auction, the four properties described in the Mortgagee's Notice of Sale.

**LOCATION:** The **Live Auction** for all four properties will take place on **Tuesday, January 31**<sup>st</sup> at **11:00 a.m. on-site at 523-527 West River Road in Hooksett, NH**. The auctioneer will <u>not</u> be on-site at the other three properties. All four properties are being sold individually.