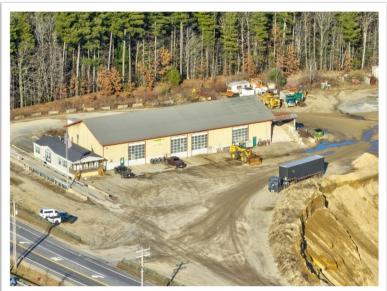

# **Property A**

# 523-527 West River Road/ Route 3A, Hooksett, NH

## **Building Description**

On lot 2-2 is a 9,720 sq.ft. steel frame service facility with 18-foot clear height and five drive-in loading doors. There is a 556 sq.ft. scale house with 80' long scale.

**Zoning:** Industrial District