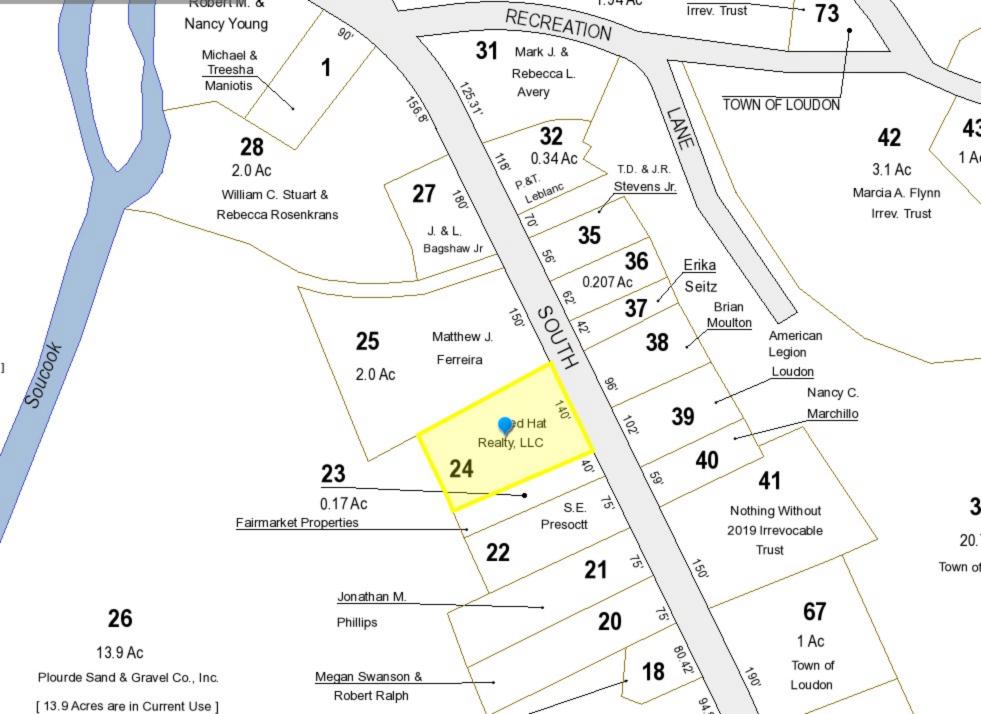

#### Property C - 84 South Village Road, Loudon, NH

- Property Details
- Photo Page
- Assessor's Card
- Tax Maps
- Flood Plain Map
- Helpful Town and State Links
- Warranty Deed for 84 South Village Road, Loudon, NH Book 2926 Page 928
- Memorandum of Sale