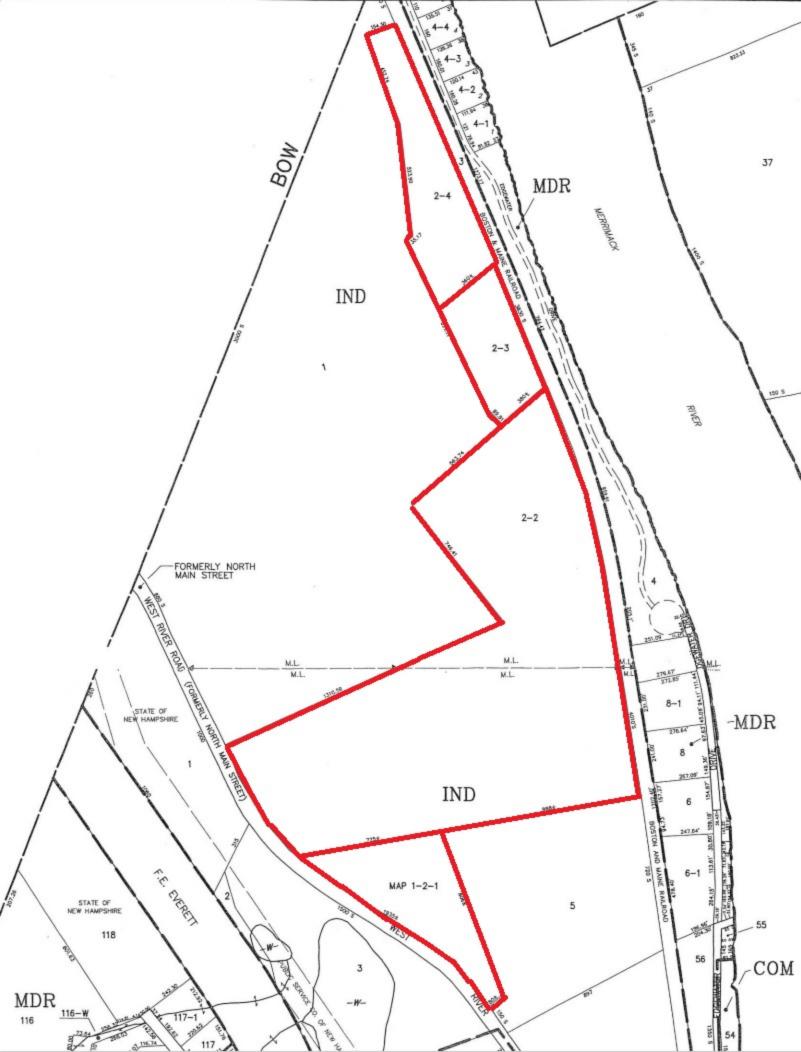

## Description

An  $87\pm$ -acre site made up of four tax parcels currently operating as a sand and gravel pit with frontage on Route 3A behind the 193 travel center. 193 is located 300 yards to the west.

## **Building Description**

On lot 2-2 is a 9,720 sq.ft. steel frame service facility with 18-foot clear height and five drive-in loading doors. There is a 556 sq.ft. scale house with 80' long scale.

**Zoning:** Industrial District

**Deed Reference:** Book 1069, Page 103

Road Frontage: 2,635'

Public Water: At Street

Public Sewer: At Street

## 2022 Property Assessment

Tax Map: 1

Tax Rate: \$24.05

|          | Assessed Value | Taxes       | Outstanding Real Estate<br>Taxes as of 1/31/23 |
|----------|----------------|-------------|------------------------------------------------|
| Lot: 2-1 | \$389,100      | \$8,645.80  | \$44,282.41                                    |
| Lot: 2-2 | \$3,182,500    | \$70,715.15 | \$532,747.64                                   |
| Lot: 2-3 | \$120          | \$2.67      | \$78.99                                        |
| Lot: 2-4 | \$160          | \$3.56      | \$80.03                                        |
| Total    | \$3,571,880.00 | \$79,367.18 | \$577,189.07                                   |