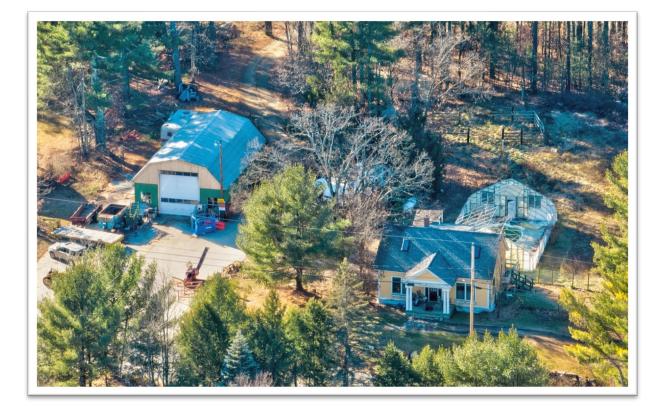

# **Property A**

# 523-527 West River Road/ Route 3A, Hooksett, NH

## Description

An  $87\pm$ -acre site made up of four tax parcels currently operating as a sand and gravel pit with frontage on Route 3A behind the 193 travel center. 193 is located 300 yards to the west.

## **Building Description**

On lot 2-2 is a 9,720 sq.ft. steel frame service facility with 18-foot clear height and five drive-in loading doors. There is a 556 sq.ft. scale house with 80' long scale.

**Zoning:** Industrial District