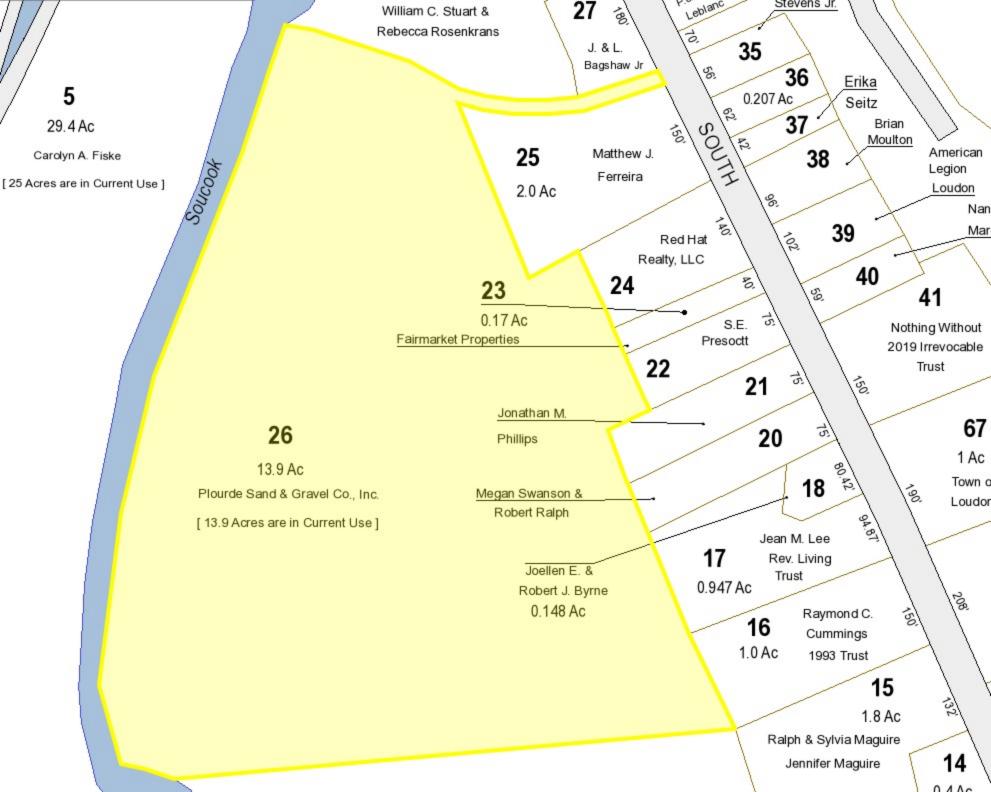

#### Property C - 84 South Village Road, Loudon, NH

- Property Details
- Photo Page
- Assessor's Card
- Tax Maps
- Flood Plain Map
- Helpful Town and State Links
- Warranty Deed for 84 South Village Road, Loudon, NH Book 2926 Page 928
- Memorandum of Sale

## 2022 Property Assessment

Tax Map: 1

Tax Rate: \$24.05

|          | Assessed Value | Taxes       | Outstanding Real Estate<br>Taxes as of 1/31/23 |
|----------|----------------|-------------|------------------------------------------------|
| Lot: 2-1 | \$389,100      | \$8,645.80  | \$44,282.41                                    |
| Lot: 2-2 | \$3,182,500    | \$70,715.15 | \$532,747.64                                   |
| Lot: 2-3 | \$120          | \$2.67      | \$78.99                                        |
| Lot: 2-4 | \$160          | \$3.56      | \$80.03                                        |
| Total    | \$3,571,880.00 | \$79,367.18 | \$577,189.07                                   |