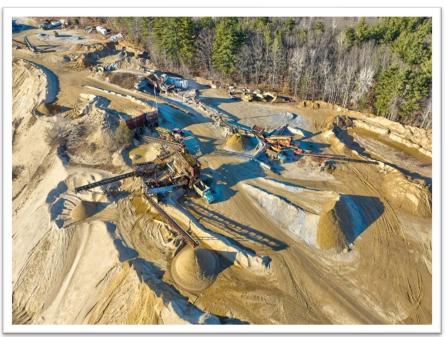

## Description

An  $87\pm$ -acre site made up of four tax parcels currently operating as a sand and gravel pit with frontage on Route 3A behind the 193 travel center. 193 is located 300 yards to the west.

## **Building Description**

On lot 2-2 is a 9,720 sq.ft. steel frame service facility with 18-foot clear height and five drive-in loading doors. There is a 556 sq.ft. scale house with 80' long scale.

**Zoning:** Industrial District