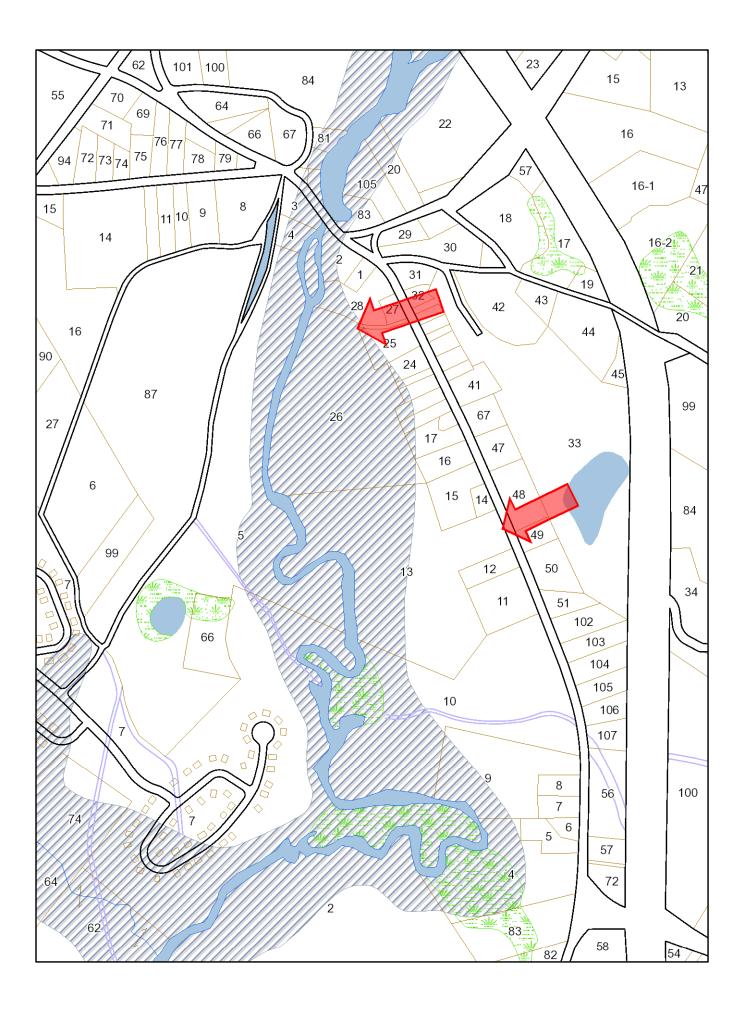

#### Property C - 84 South Village Road, Loudon, NH

- Property Details
- Photo Page
- Assessor's Card
- Tax Maps
- Flood Plain Map
- Helpful Town and State Links
- Warranty Deed for 84 South Village Road, Loudon, NH Book 2926 Page 928
- Memorandum of Sale

#### Property D – 40 South Village Road, Loudon, NH

- Property Details
- Photo Page
- Assessor's Card
- Tax Map
- Deed for 40 South Village Road, Loudon, NH Book 3481 Page 1334
- Memorandum of Sale