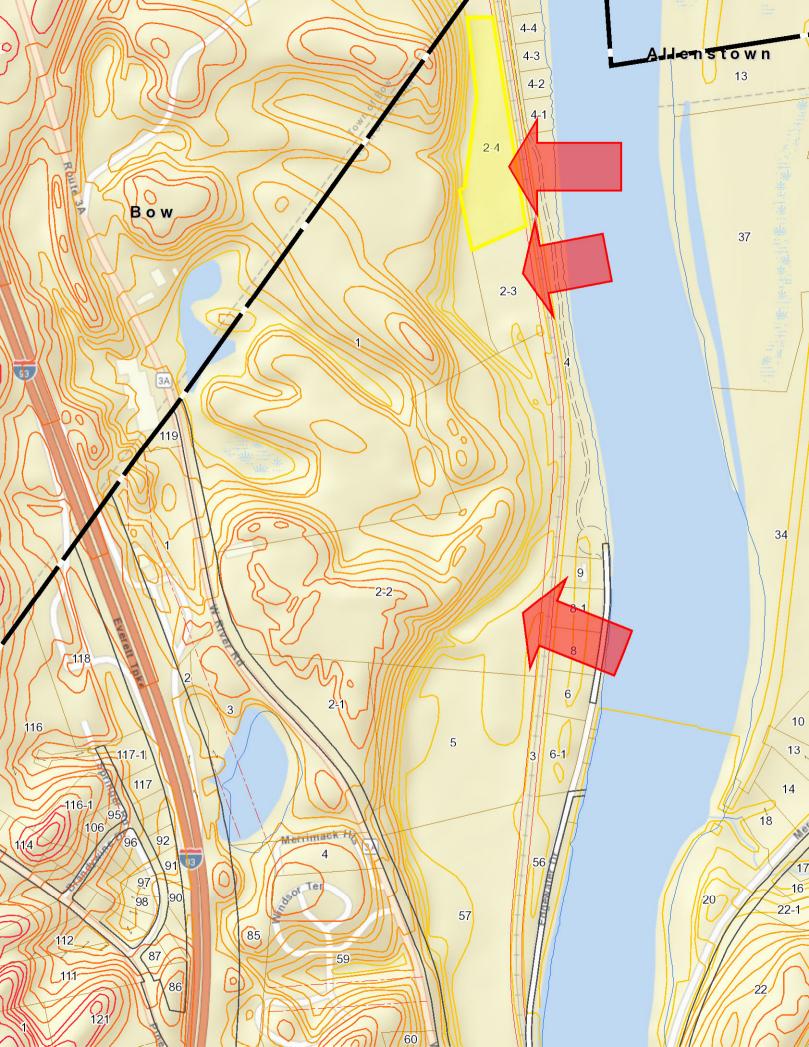

## Description

An  $87\pm$ -acre site made up of four tax parcels currently operating as a sand and gravel pit with frontage on Route 3A behind the 193 travel center. 193 is located 300 yards to the west.