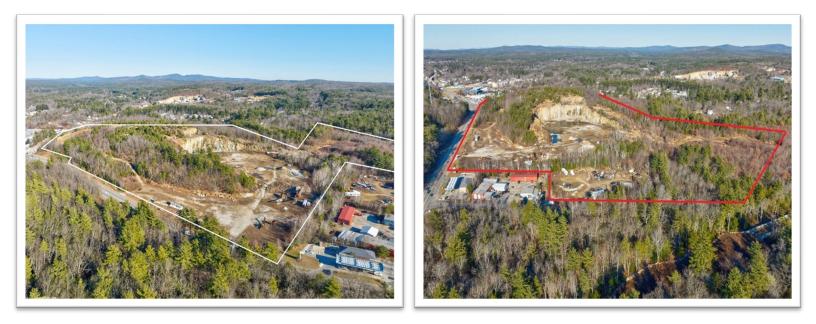

## Description

An  $87\pm$ -acre site made up of four tax parcels currently operating as a sand and gravel pit with frontage on Route 3A behind the 193 travel center. 193 is located 300 yards to the west.

**Deed Reference:** Book 1069, Page 103

Road Frontage: 2,635'

Public Water: At Street

Public Sewer: At Street