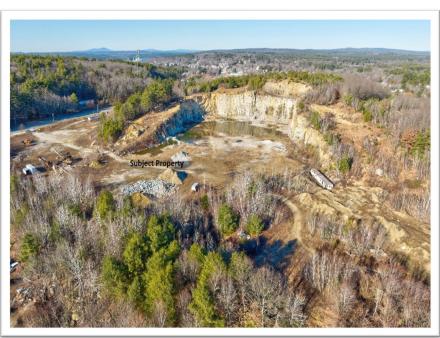

# 523-527 West River Road/ Route 3A, Hooksett, NH

## Description

An  $87\pm$ -acre site made up of four tax parcels currently operating as a sand and gravel pit with frontage on Route 3A behind the 193 travel center. 193 is located 300 yards to the west.