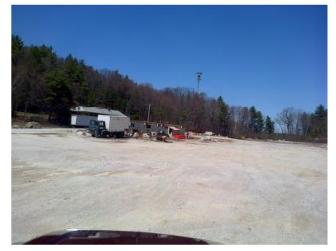

## Description

An  $87\pm$ -acre site made up of four tax parcels currently operating as a sand and gravel pit with frontage on Route 3A behind the 193 travel center. 193 is located 300 yards to the west.

## **Building Description**

On lot 2-2 is a 9,720 sq.ft. steel frame service facility with 18-foot clear height and five drive-in loading doors. There is a 556 sq.ft. scale house with 80' long scale.

**Zoning:** Industrial District