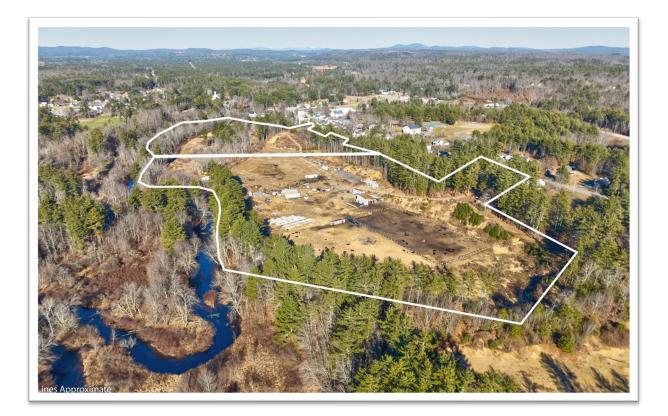

# **Property A**

# 523-527 West River Road/ Route 3A, Hooksett, NH

## Description

An  $87\pm$ -acre site made up of four tax parcels currently operating as a sand and gravel pit with frontage on Route 3A behind the 193 travel center. 193 is located 300 yards to the west.

## **Building Description**

On lot 2-2 is a 9,720 sq.ft. steel frame service facility with 18-foot clear height and five drive-in loading doors. There is a 556 sq.ft. scale house with 80' long scale.

**Zoning:** Industrial District