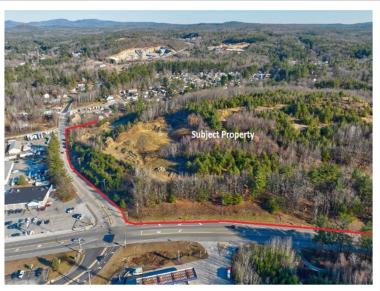

## Description

An  $87\pm$ -acre site made up of four tax parcels currently operating as a sand and gravel pit with frontage on Route 3A behind the 193 travel center. 193 is located 300 yards to the west.

**Deed Reference:** Book 1069, Page 103

Road Frontage: 2,635'

Public Water: At Street

Public Sewer: At Street