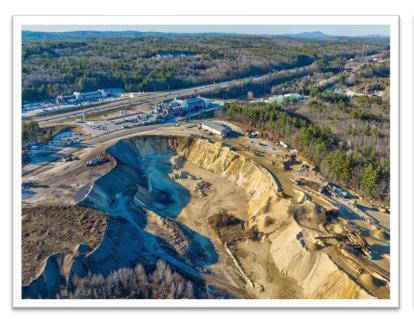

# **Property A**

# 523-527 West River Road/ Route 3A, Hooksett, NH

## Description

An  $87\pm$ -acre site made up of four tax parcels currently operating as a sand and gravel pit with frontage on Route 3A behind the 193 travel center. 193 is located 300 yards to the west.