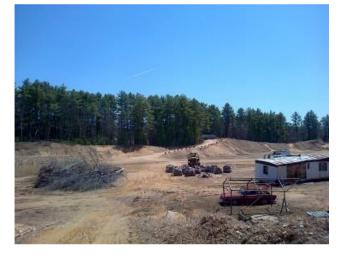

## Description

An  $87\pm$ -acre site made up of four tax parcels currently operating as a sand and gravel pit with frontage on Route 3A behind the 193 travel center. 193 is located 300 yards to the west.

## **Building Description**

On lot 2-2 is a 9,720 sq.ft. steel frame service facility with 18-foot clear height and five drive-in loading doors. There is a 556 sq.ft. scale house with 80' long scale.

**Zoning:** Industrial District