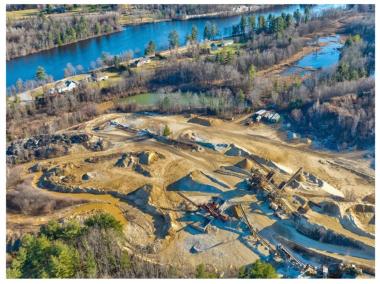

# **Property A**

# 523-527 West River Road/ Route 3A, Hooksett, NH

## Description

An  $87\pm$ -acre site made up of four tax parcels currently operating as a sand and gravel pit with frontage on Route 3A behind the 193 travel center. 193 is located 300 yards to the west.