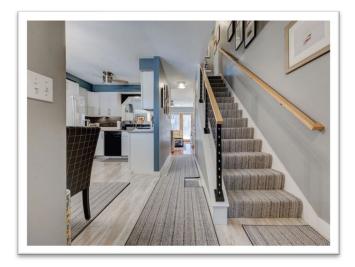

Unit #38 is an updated unit in the Oyster River Condominiums close to the UNH campus. This unit totals 1,399 sq.ft. with 3 bedrooms, 1.5 bathrooms, a full basement, covered entry porch, rear deck, 1-car attached garage, and central air conditioning. The first floor includes an updated half bath, eat-in kitchen with granite counter tops and pass-through into the living room with gas fireplace. The living room is bright with decorative wall molding. Upstairs, the primary bedroom offers ample closet space; there is a flexible third bedroom accessible only through the second bedroom; it would be perfect for a TV room or bonus space. The large second floor bathroom has double vanity granite counters, walk-in shower with sliding glass doors and updated tile floors. The full basement is clean with laundry area a wash sink and has been used as a home office. The 1-car garage has been finished and is a clean space for extra storage. The property is comprised of 42 common acres with 21 total units. HOA fee \$420/month includes trash, plowing, water/sewer, and landscaping.