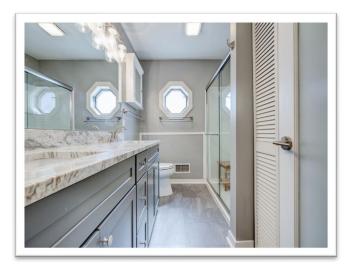

Unit #38 is an updated unit in the Oyster River Condominiums close to the UNH campus. This unit totals 1,399 sq.ft. with 3 bedrooms, 1.5 bathrooms, a full basement, covered entry porch, rear deck, 1-car attached garage, and central air conditioning. The first floor includes an updated half bath, eat-in kitchen with granite counter tops and pass-through into the living room with gas fireplace. The living room is bright with decorative wall molding. Upstairs, the primary bedroom offers ample closet space; there is a flexible third bedroom accessible only through the second bedroom; it would be perfect for a TV room or bonus space. The large second floor bathroom has double vanity granite counters, walk-in shower with sliding glass doors and updated tile floors. The full basement is clean with laundry area a wash sink and has been used as a home office. The 1-car garage has been finished and is a clean space for extra storage. The property is comprised of 42 common acres with 21 total units. HOA fee \$420/month includes trash, plowing, water/sewer, and landscaping.

| KITCHEN                       | 10'6" x 14'6"                                                                                                                                                 |
|-------------------------------|---------------------------------------------------------------------------------------------------------------------------------------------------------------|
| LIVING ROOM                   | 16'9" x 16'                                                                                                                                                   |
| 1/2 BATH FIRST FLOOR          | 3' x 7'                                                                                                                                                       |
| BEDROOM                       | 12'9" x 14'                                                                                                                                                   |
| BEDROOM 2 <sup>ND</sup> FLOOR | 12'5" x 10'                                                                                                                                                   |
| BATH 2 <sup>ND</sup> FLOOR    | 7'3" x 9' Updated with dual vanity and walk-in shower                                                                                                         |
| BEDROOM 3 <sup>RD</sup> FLOOR | 11'6" x 14' This bedroom can only be accessed through bedroom<br>number 2 and it has no door. Separated by a flight of stairs, may<br>be better used as a den |
| GARAGE                        | 12'8" x 23' Finished with painted floor.                                                                                                                      |
| BASEMENT                      | 17' x 31' Full unfinished                                                                                                                                     |
| REAR DECK                     | 7' x 17'7"                                                                                                                                                    |