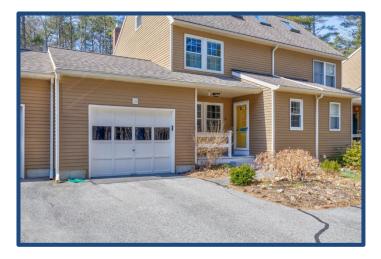

Unit #38 is an updated unit in the Oyster River Condominiums close to the UNH campus. This unit totals 1,399 sq.ft. with 3 bedrooms, 1.5 bathrooms, a full basement, covered entry porch, rear deck, 1-car attached garage, and central air conditioning. The first floor includes an updated half bath, eat-in kitchen with granite counter tops and pass-through into the living room with gas fireplace. The living room is bright with decorative wall molding. Upstairs, the primary bedroom offers ample closet space; there is a flexible third bedroom accessible only through the second bedroom; it would be perfect for a TV room or bonus space. The large second floor bathroom has double vanity granite counters, walk-in shower with sliding glass doors and updated tile floors. The full basement is clean with laundry area a wash sink and has been used as a home office. The 1-car garage has been finished and is a clean space for extra storage. The property is comprised of 42 common acres with 21 total units. HOA fee \$420/month includes trash, plowing, water/sewer, and landscaping.