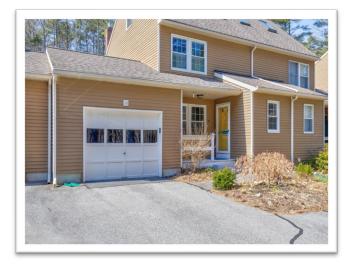

Unit #38 is an updated unit in the Oyster River Condominiums close to the UNH campus. This unit totals 1,399 sq.ft. with 3 bedrooms, 1.5 bathrooms, a full basement, covered entry porch, rear deck, 1-car attached garage, and central air conditioning. The first floor includes an updated half bath, eat-in kitchen with granite counter tops and pass-through into the living room with gas fireplace. The living room is bright with decorative wall molding. Upstairs, the primary bedroom offers ample closet space; there is a flexible third bedroom accessible only through the second bedroom; it would be perfect for a TV room or bonus space. The large second floor bathroom has double vanity granite counters, walk-in shower with sliding glass doors and updated tile floors. The full basement is clean with laundry area a wash sink and has been used as a home office. The 1-car garage has been finished and is a clean space for extra storage. The property is comprised of 42 common acres with 21 total units. HOA fee \$420/month includes trash, plowing, water/sewer, and landscaping.