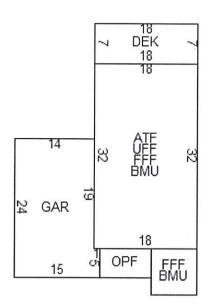

## Photo

Sketch

0

|      | Totals           |      | 1,633    |
|------|------------------|------|----------|
| OPF  | OPEN PORCH FIN   | 45   | 11       |
| BMU  | BSMNT UNFINISHED | 640  | 96       |
| FFF  | FST FLR FIN      | 640  | 640      |
| UFF  | UPPER FLR FIN    | 576  | 576      |
| ATF  | ATTIC FINISHED   | 576  | 144      |
| DEK  | DECK/ENTRANCE    | 126  | 13       |
| GAR  | GARAGE ATTCHD    | 341  | 153      |
| Code | Description      | Area | Eff Area |