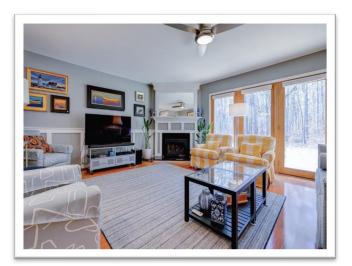

Unit #38 is an updated unit in the Oyster River Condominiums close to the UNH campus. This unit totals 1,399 sq.ft. with 3 bedrooms, 1.5 bathrooms, a full basement, covered entry porch, rear deck, 1-car attached garage, and central air conditioning. The first floor includes an updated half bath, eat-in kitchen with granite counter tops and pass-through into the living room with gas fireplace. The living room is bright with decorative wall molding. Upstairs, the primary bedroom offers ample closet space; there is a flexible third bedroom accessible only through the second bedroom; it would be perfect for a TV room or bonus space. The large second floor bathroom has double vanity granite counters, walk-in shower with sliding glass doors and updated tile floors. The full basement is clean with laundry area a wash sink and has been used as a home office. The 1-car garage has been finished and is a clean space for extra storage. The property is comprised of 42 common acres with 21 total units. HOA fee \$420/month includes trash, plowing, water/sewer, and landscaping.