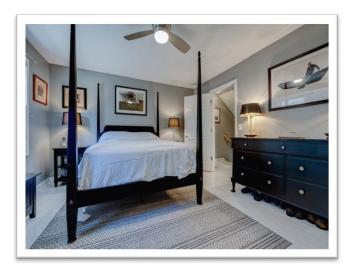

Unit #38 is an updated unit in the Oyster River Condominiums close to the UNH campus. This unit totals 1,399 sq.ft. with 3 bedrooms, 1.5 bathrooms, a full basement, covered entry porch, rear deck, 1-car attached garage, and central air conditioning. The first floor includes an updated half bath, eat-in kitchen with granite counter tops and pass-through into the living room with gas fireplace. The living room is bright with decorative wall molding. Upstairs, the primary bedroom offers ample closet space; there is a flexible third bedroom accessible only through the second bedroom; it would be perfect for a TV room or bonus space. The large second floor bathroom has double vanity granite counters, walk-in shower with sliding glass doors and updated tile floors. The full basement is clean with laundry area a wash sink and has been used as a home office. The 1-car garage has been finished and is a clean space for extra storage. The property is comprised of 42 common acres with 21 total units. HOA fee \$420/month includes trash, plowing, water/sewer, and landscaping.

| KITCHEN                       | 10'6" x 14'6"                                                                                                                                                 |
|-------------------------------|---------------------------------------------------------------------------------------------------------------------------------------------------------------|
| LIVING ROOM                   | 16'9" x 16'                                                                                                                                                   |
| 1/2 BATH FIRST FLOOR          | 3' x 7'                                                                                                                                                       |
| BEDROOM                       | 12'9" x 14'                                                                                                                                                   |
| BEDROOM 2 <sup>ND</sup> FLOOR | 12'5" x 10'                                                                                                                                                   |
| BATH 2 <sup>ND</sup> FLOOR    | 7'3" x 9' Updated with dual vanity and walk-in shower                                                                                                         |
| BEDROOM 3 <sup>RD</sup> FLOOR | 11'6" x 14' This bedroom can only be accessed through bedroom<br>number 2 and it has no door. Separated by a flight of stairs, may<br>be better used as a den |
| GARAGE                        | 12'8" x 23' Finished with painted floor.                                                                                                                      |
| BASEMENT                      | 17' x 31' Full unfinished                                                                                                                                     |
| REAR DECK                     | 7' x 17'7"                                                                                                                                                    |