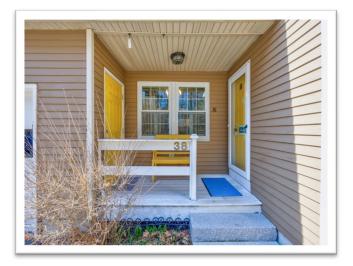

Unit #38 is an updated unit in the Oyster River Condominiums close to the UNH campus. This unit totals 1,399 sq.ft. with 3 bedrooms, 1.5 bathrooms, a full basement, covered entry porch, rear deck, 1-car attached garage, and central air conditioning. The first floor includes an updated half bath, eat-in kitchen with granite counter tops and pass-through into the living room with gas fireplace. The living room is bright with decorative wall molding. Upstairs, the primary bedroom offers ample closet space; there is a flexible third bedroom accessible only through the second bedroom; it would be perfect for a TV room or bonus space. The large second floor bathroom has double vanity granite counters, walk-in shower with sliding glass doors and updated tile floors. The full basement is clean with laundry area a wash sink and has been used as a home office. The 1-car garage has been finished and is a clean space for extra storage. The property is comprised of 42 common acres with 21 total units. HOA fee \$420/month includes trash, plowing, water/sewer, and landscaping.