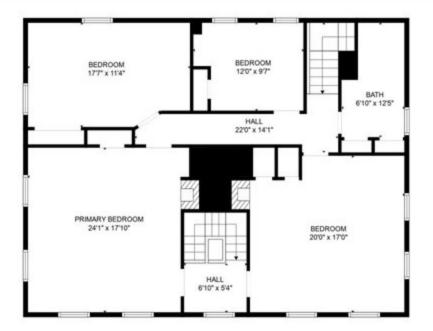

| ТҮРЕ         | Colonial                                         |
|--------------|--------------------------------------------------|
| YEAR BUILT   | 1745                                             |
| LIVING AREA  | 2,688 sq. ft.                                    |
| BASEMENT     | Full, granite, spray foam insulation, dirt floor |
| HEAT FUEL    | Oil                                              |
| HEAT TYPE    | Forced hot air                                   |
| ELECTRIC     | 200 Amp                                          |
| WATER HEATER | Electric                                         |
| PLUMBING     | Copper & PVC                                     |

| KITCHEN                          | 15'3" x 15'1"  |
|----------------------------------|----------------|
| LIVING ROOM                      | 20'1" x 17'3"  |
| 1/2 BATH FIRST FLOOR             | 12'8" x 5' 10" |
| DINING ROOM                      | 12'7" X 13'9"  |
| FAMILY ROOM                      | 20'4" X 17'4"  |
| BEDROOM 2 <sup>ND</sup> FLOOR    | 24'1" X 17'10" |
| BEDROOM 2 <sup>ND</sup> FLOOR    | 20' X 17'      |
| BEDROOM 2 <sup>ND</sup> FLOOR    | 17'7" X 11'4"  |
| FULL BATH 2 <sup>ND</sup> FLOOR  | 6'10" X 12'5"  |
| BONUS ROOM 2 <sup>ND</sup> FLOOR | 12' X 9'7"     |
| GARAGE                           | 18'2" X 21'6"  |
| REAR DECK                        | 12'9" x 9'1"   |