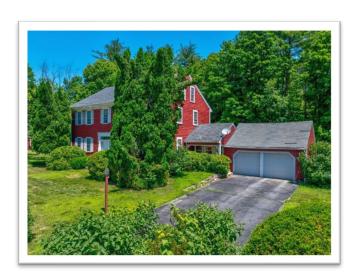

# AUCHON

Trustee's Sale

3-Bedroom Antique Colonial on 1.2± Acres

12 Nottingham Road, Deerfield, NH

Online-only Bidding Ends: Wednesday, July 31st at 1:00 p.m.

We are pleased to present the home of the late Joseph E. Stone who served for many years as State Representative in the General Court while also serving on the Deerfield school board and as Town Selectmen.

12 Nottingham Road is an antique colonial built circa 1745 comprised of 2,688± sq.ft. of living space. The home retains many of its original features with 5 fireplaces, high ceilings and wide pine floors. It is comprised of 3 bedrooms, and 1.5 bathrooms. The 1.2±-acre property with 480' of frontage is level and mostly cleared making much of the property usable. In addition to the 2-car attached garage there is a small horse barn and shed.