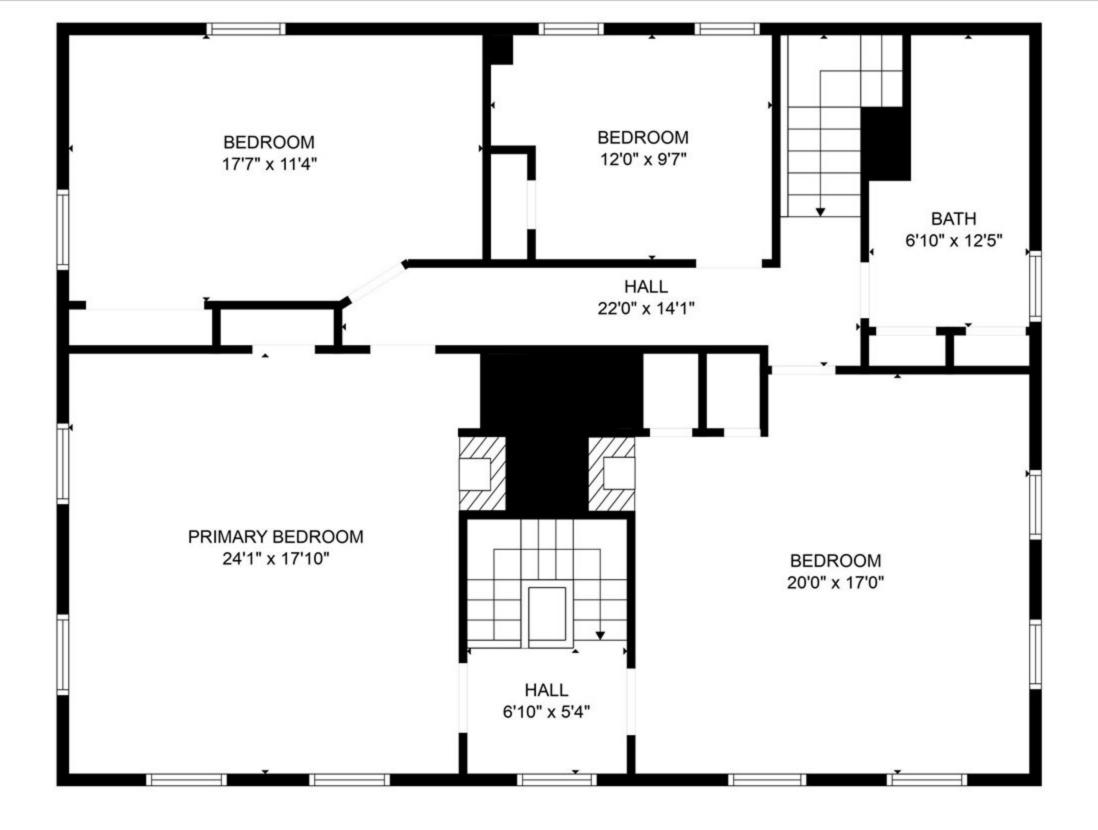

| ТҮРЕ         | Colonial                                         |
|--------------|--------------------------------------------------|
| YEAR BUILT   | 1745                                             |
| LIVING AREA  | 2,688 sq. ft.                                    |
| BASEMENT     | Full, granite, spray foam insulation, dirt floor |
| HEAT FUEL    | Oil                                              |
| HEAT TYPE    | Forced hot air                                   |
| ELECTRIC     | 200 Amp                                          |
| WATER HEATER | Electric                                         |
| PLUMBING     | Copper & PVC                                     |

| KITCHEN                          | 15'3" x 15'1"  |
|----------------------------------|----------------|
| LIVING ROOM                      | 20'1" x 17'3"  |
| 1/2 BATH FIRST FLOOR             | 12'8" x 5' 10" |
| DINING ROOM                      | 12'7" X 13'9"  |
| FAMILY ROOM                      | 20'4" X 17'4"  |
| BEDROOM 2 <sup>ND</sup> FLOOR    | 24'1" X 17'10" |
| BEDROOM 2 <sup>ND</sup> FLOOR    | 20' X 17'      |
| BEDROOM 2 <sup>ND</sup> FLOOR    | 17'7" X 11'4"  |
| FULL BATH 2 <sup>ND</sup> FLOOR  | 6'10" X 12'5"  |
| BONUS ROOM 2 <sup>ND</sup> FLOOR | 12' X 9'7"     |
| GARAGE                           | 18'2" X 21'6"  |
| REAR DECK                        | 12'9" x 9'1"   |