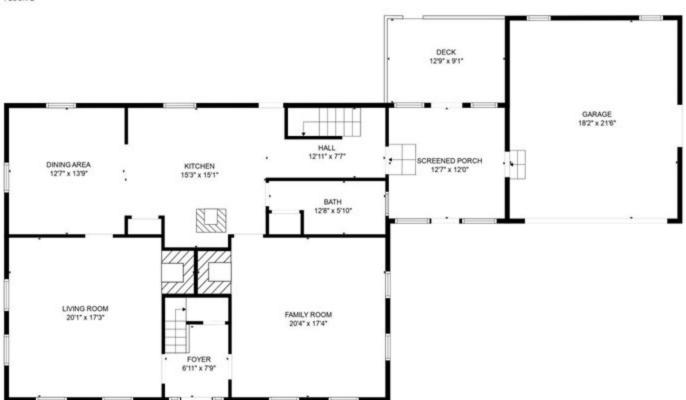

| ТҮРЕ         | Colonial                                         |
|--------------|--------------------------------------------------|
| YEAR BUILT   | 1745                                             |
| LIVING AREA  | 2,688 sq. ft.                                    |
| BASEMENT     | Full, granite, spray foam insulation, dirt floor |
| HEAT FUEL    | Oil                                              |
| HEAT TYPE    | Forced hot air                                   |
| ELECTRIC     | 200 Amp                                          |
| WATER HEATER | Electric                                         |
| PLUMBING     | Copper & PVC                                     |

| KITCHEN                          | 15'3" x 15'1"  |
|----------------------------------|----------------|
| LIVING ROOM                      | 20'1" x 17'3"  |
| 1/2 BATH FIRST FLOOR             | 12'8" x 5' 10" |
| DINING ROOM                      | 12'7" X 13'9"  |
| FAMILY ROOM                      | 20'4" X 17'4"  |
| BEDROOM 2 <sup>ND</sup> FLOOR    | 24'1" X 17'10" |
| BEDROOM 2 <sup>ND</sup> FLOOR    | 20' X 17'      |
| BEDROOM 2 <sup>ND</sup> FLOOR    | 17'7" X 11'4"  |
| FULL BATH 2 <sup>ND</sup> FLOOR  | 6'10" X 12'5"  |
| BONUS ROOM 2 <sup>ND</sup> FLOOR | 12' X 9'7"     |
| GARAGE                           | 18'2" X 21'6"  |
| REAR DECK                        | 12'9" x 9'1"   |