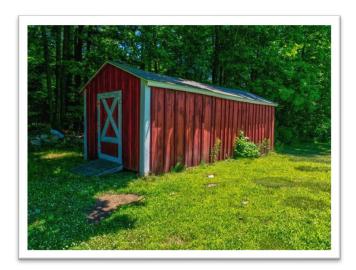

12 Nottingham Road is an antique colonial built circa 1745 comprised of 2,688± sq.ft. of living space. The home retains many of its original features with 5 fireplaces, high ceilings and wide pine floors. It is comprised of 3 bedrooms, and 1.5 bathrooms. The 1.2±-acre property with 480' of frontage is level and mostly cleared making much of the property usable. In addition to the 2-car attached garage there is a small horse barn and shed.