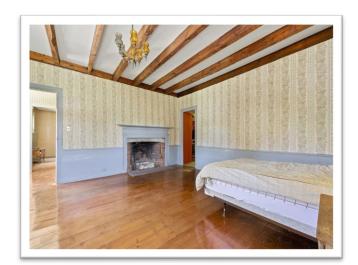

12 Nottingham Road is an antique colonial built circa 1745 comprised of 2,688± sq.ft. of living space. The home retains many of its original features with 5 fireplaces, high ceilings and wide pine floors. It is comprised of 3 bedrooms, and 1.5 bathrooms. The 1.2±-acre property with 480' of frontage is level and mostly cleared making much of the property usable. In addition to the 2-car attached garage there is a small horse barn and shed.

| KITCHEN                          | 15'3" x 15'1"  |
|----------------------------------|----------------|
| LIVING ROOM                      | 20'1" x 17'3"  |
| 1/2 BATH FIRST FLOOR             | 12'8" x 5' 10" |
| DINING ROOM                      | 12'7" X 13'9"  |
| FAMILY ROOM                      | 20'4" X 17'4"  |
| BEDROOM 2 <sup>ND</sup> FLOOR    | 24'1" X 17'10" |
| BEDROOM 2 <sup>ND</sup> FLOOR    | 20' X 17'      |
| BEDROOM 2 <sup>ND</sup> FLOOR    | 17'7" X 11'4"  |
| FULL BATH 2 <sup>ND</sup> FLOOR  | 6'10" X 12'5"  |
| BONUS ROOM 2 <sup>ND</sup> FLOOR | 12' X 9'7"     |
| GARAGE                           | 18'2" X 21'6"  |
| REAR DECK                        | 12'9" x 9'1"   |