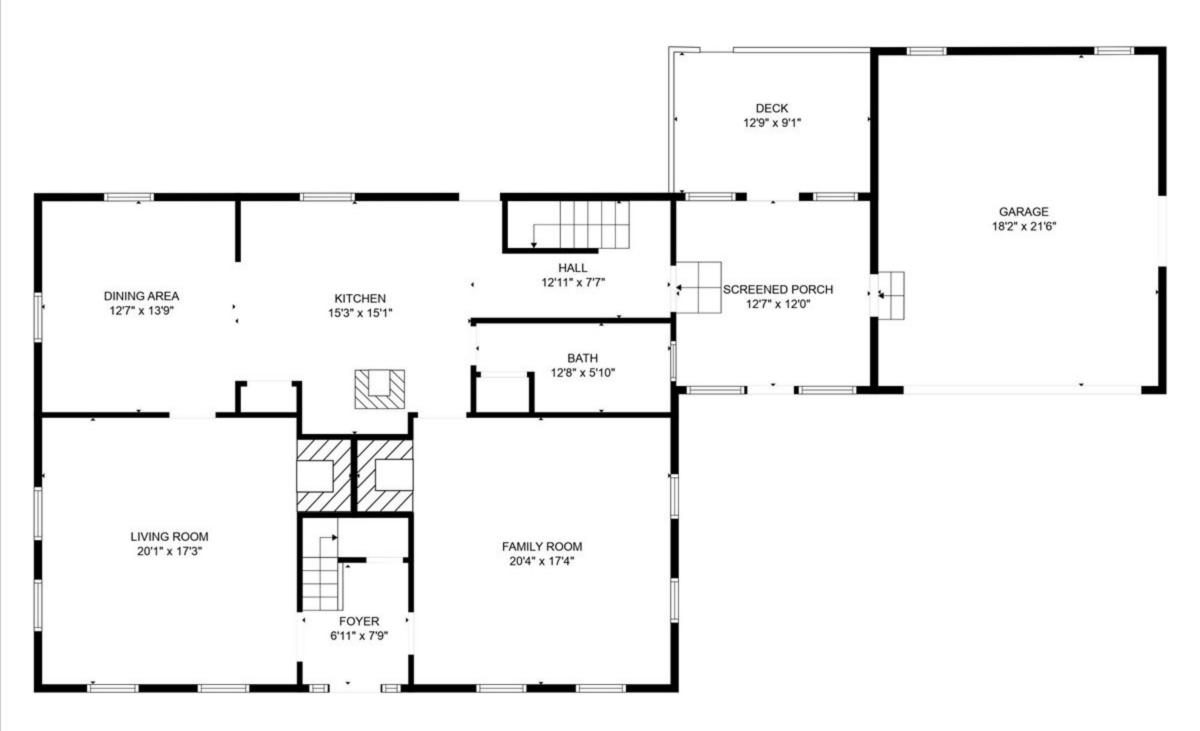

| ТҮРЕ         | Colonial                                         |
|--------------|--------------------------------------------------|
| YEAR BUILT   | 1745                                             |
| LIVING AREA  | 2,688 sq. ft.                                    |
| BASEMENT     | Full, granite, spray foam insulation, dirt floor |
| HEAT FUEL    | Oil                                              |
| HEAT TYPE    | Forced hot air                                   |
| ELECTRIC     | 200 Amp                                          |
| WATER HEATER | Electric                                         |
| PLUMBING     | Copper & PVC                                     |

| KITCHEN                          | 15'3" x 15'1"  |
|----------------------------------|----------------|
| LIVING ROOM                      | 20'1" x 17'3"  |
| 1/2 BATH FIRST FLOOR             | 12'8" x 5' 10" |
| DINING ROOM                      | 12'7" X 13'9"  |
| FAMILY ROOM                      | 20'4" X 17'4"  |
| BEDROOM 2 <sup>ND</sup> FLOOR    | 24'1" X 17'10" |
| BEDROOM 2 <sup>ND</sup> FLOOR    | 20' X 17'      |
| BEDROOM 2 <sup>ND</sup> FLOOR    | 17'7" X 11'4"  |
| FULL BATH 2 <sup>ND</sup> FLOOR  | 6'10" X 12'5"  |
| BONUS ROOM 2 <sup>ND</sup> FLOOR | 12' X 9'7"     |
| GARAGE                           | 18'2" X 21'6"  |
| REAR DECK                        | 12'9" x 9'1"   |