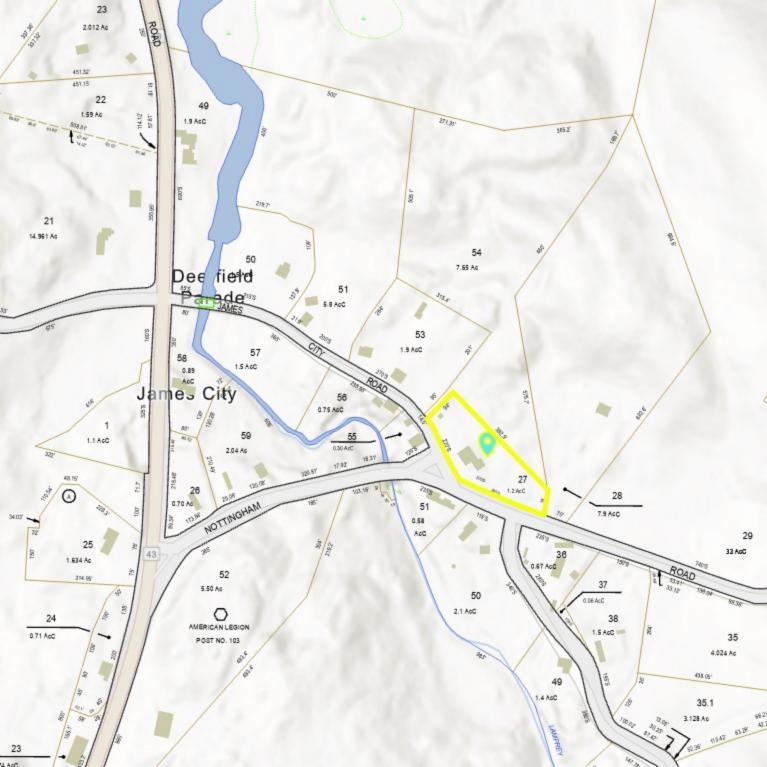

# **EXECUTIVE SUMMARY**

| ADDRESS                          | 12 Nottingham Road, Deerfield, NH     |
|----------------------------------|---------------------------------------|
| TOWN REFERENCE                   | Map 210, Lot 27                       |
| ROCKINGHAM COUNTY DEED REFERENCE | Quitclaim Deed - Book 5186, Page 0861 |
| ASSESSED VALUE                   | \$328,800                             |
| 2023 TAX RATE                    | \$22.66/\$1,000                       |
| 2023 TAXES                       | \$7,450.61                            |
| UTILITIES                        | Water: Private                        |
|                                  | Sewer: Private                        |
| ACREAGE                          | 1.2 +/- Acres                         |
| ROAD FRONTAGE                    | 480'                                  |
| ZONING                           | AGR/Res                               |