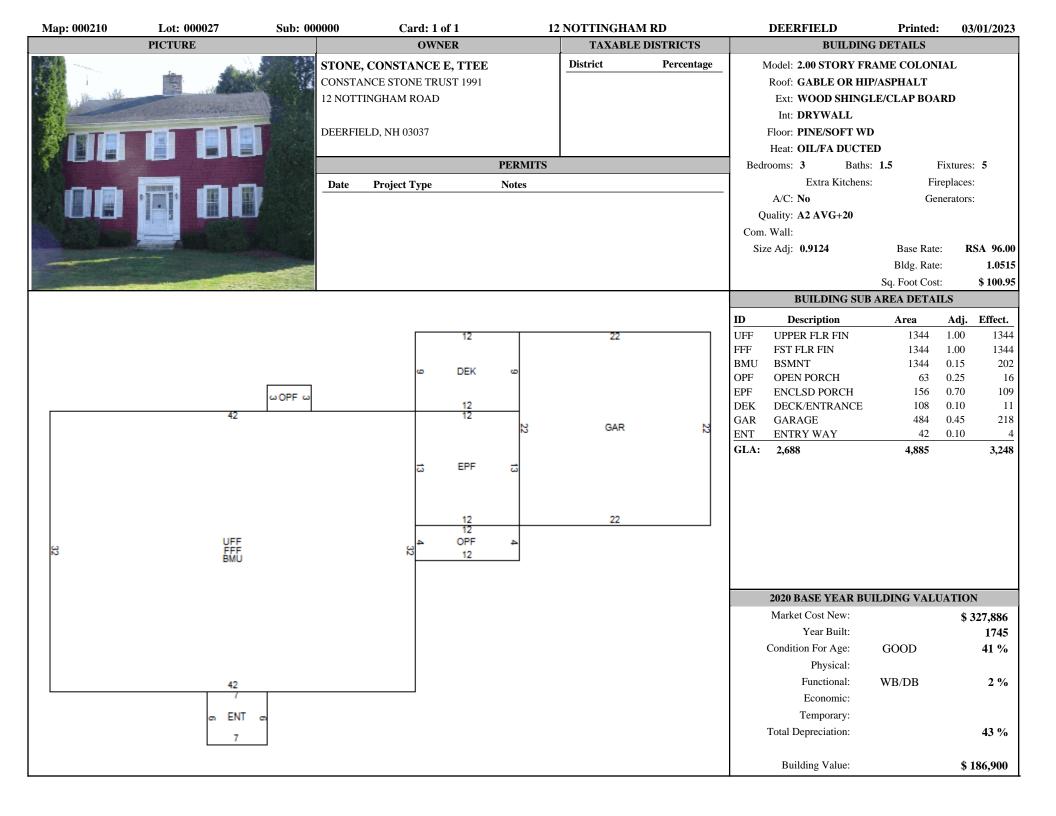

# **EXECUTIVE SUMMARY**

| ADDRESS                          | 12 Nottingham Road, Deerfield, NH     |
|----------------------------------|---------------------------------------|
| TOWN REFERENCE                   | Map 210, Lot 27                       |
| ROCKINGHAM COUNTY DEED REFERENCE | Quitclaim Deed - Book 5186, Page 0861 |
| ASSESSED VALUE                   | \$328,800                             |
| 2023 TAX RATE                    | \$22.66/\$1,000                       |
| 2023 TAXES                       | \$7,450.61                            |
| UTILITIES                        | Water: Private                        |
|                                  | Sewer: Private                        |
| ACREAGE                          | 1.2 +/- Acres                         |
| ROAD FRONTAGE                    | 480'                                  |
| ZONING                           | AGR/Res                               |

| ТҮРЕ         | Colonial                                         |
|--------------|--------------------------------------------------|
| YEAR BUILT   | 1745                                             |
| LIVING AREA  | 2,688 sq. ft.                                    |
| BASEMENT     | Full, granite, spray foam insulation, dirt floor |
| HEAT FUEL    | Oil                                              |
| HEAT TYPE    | Forced hot air                                   |
| ELECTRIC     | 200 Amp                                          |
| WATER HEATER | Electric                                         |
| PLUMBING     | Copper & PVC                                     |