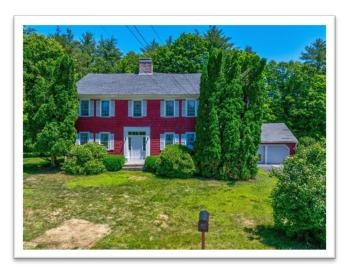

# AUCHON

Trustee's Sale

3-Bedroom Antique Colonial on 1.2± Acres

12 Nottingham Road, Deerfield, NH

Online-only Bidding Ends: Wednesday, July 31st at 1:00 p.m.

We are pleased to present the home of the late Joseph E. Stone who served for many years as State Representative in the General Court while also serving on the Deerfield school board and as Town Selectmen.

12 Nottingham Road is an antique colonial built circa 1745 comprised of 2,688± sq.ft. of living space. The home retains many of its original features with 5 fireplaces, high ceilings and wide pine floors. It is comprised of 3 bedrooms, and 1.5 bathrooms. The 1.2±-acre property with 480' of frontage is level and mostly cleared making much of the property usable. In addition to the 2-car attached garage there is a small horse barn and shed.