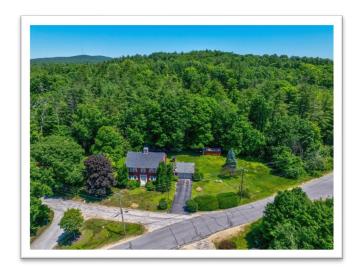

# AUCHON

Trustee's Sale

3-Bedroom Antique Colonial on 1.2± Acres

12 Nottingham Road, Deerfield, NH

Online-only Bidding Ends: Wednesday, July 31st at 1:00 p.m.

We are pleased to present the home of the late Joseph E. Stone who served for many years as State Representative in the General Court while also serving on the Deerfield school board and as Town Selectmen.

12 Nottingham Road is an antique colonial built circa 1745 comprised of 2,688± sq.ft. of living space. The home retains many of its original features with 5 fireplaces, high ceilings and wide pine floors. It is comprised of 3 bedrooms, and 1.5 bathrooms. The 1.2±-acre property with 480' of frontage is level and mostly cleared making much of the property usable. In addition to the 2-car attached garage there is a small horse barn and shed.