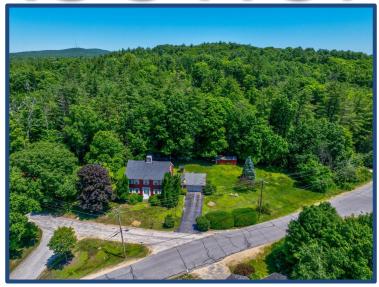

# AUCHON

Trustee's Sale

3-Bedroom Antique Colonial on 1.2± Acres

12 Nottingham Road, Deerfield, NH

Online-only Bidding Ends: Wednesday, July 31st at 1:00 p.m.

We are pleased to present the home of the late Joseph E. Stone who served for many years as State Representative in the General Court while also serving on the Deerfield school board and as Town Selectmen.

12 Nottingham Road is an antique colonial built circa 1745 comprised of 2,688± sq.ft. of living space. The home retains many of its original features with 5 fireplaces, high ceilings and wide pine floors. It is comprised of 3 bedrooms, and 1.5 bathrooms. The 1.2±-acre property with 480' of frontage is level and mostly cleared making much of the property usable. In addition to the 2-car attached garage there is a small horse barn and shed.