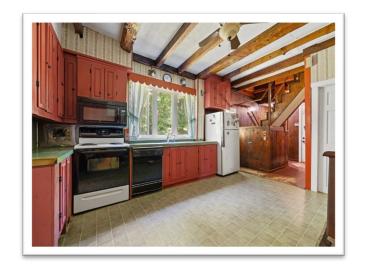

| KITCHEN                          | 15'3" x 15'1"  |
|----------------------------------|----------------|
| LIVING ROOM                      | 20'1" x 17'3"  |
| 1/2 BATH FIRST FLOOR             | 12'8" x 5' 10" |
| DINING ROOM                      | 12'7" X 13'9"  |
| FAMILY ROOM                      | 20'4" X 17'4"  |
| BEDROOM 2 <sup>ND</sup> FLOOR    | 24'1" X 17'10" |
| BEDROOM 2 <sup>ND</sup> FLOOR    | 20' X 17'      |
| BEDROOM 2 <sup>ND</sup> FLOOR    | 17'7" X 11'4"  |
| FULL BATH 2 <sup>ND</sup> FLOOR  | 6'10" X 12'5"  |
| BONUS ROOM 2 <sup>ND</sup> FLOOR | 12' X 9'7"     |
| GARAGE                           | 18'2" X 21'6"  |
| REAR DECK                        | 12'9" x 9'1"   |