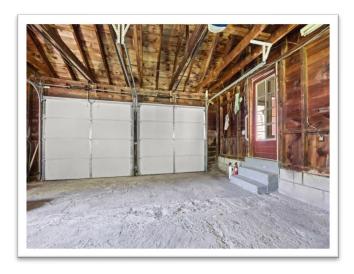

12 Nottingham Road is an antique colonial built circa 1745 comprised of 2,688± sq.ft. of living space. The home retains many of its original features with 5 fireplaces, high ceilings and wide pine floors. It is comprised of 3 bedrooms, and 1.5 bathrooms. The 1.2±-acre property with 480' of frontage is level and mostly cleared making much of the property usable. In addition to the 2-car attached garage there is a small horse barn and shed.

| KITCHEN                          | 15'3" x 15'1"  |
|----------------------------------|----------------|
| LIVING ROOM                      | 20'1" x 17'3"  |
| 1/2 BATH FIRST FLOOR             | 12'8" x 5' 10" |
| DINING ROOM                      | 12'7" X 13'9"  |
| FAMILY ROOM                      | 20'4" X 17'4"  |
| BEDROOM 2 <sup>ND</sup> FLOOR    | 24'1" X 17'10" |
| BEDROOM 2 <sup>ND</sup> FLOOR    | 20' X 17'      |
| BEDROOM 2 <sup>ND</sup> FLOOR    | 17'7" X 11'4"  |
| FULL BATH 2 <sup>ND</sup> FLOOR  | 6'10" X 12'5"  |
| BONUS ROOM 2 <sup>ND</sup> FLOOR | 12' X 9'7"     |
| GARAGE                           | 18'2" X 21'6"  |
| REAR DECK                        | 12'9" x 9'1"   |