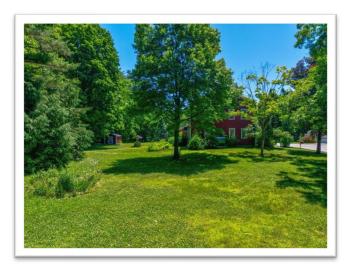

12 Nottingham Road is an antique colonial built circa 1745 comprised of 2,688± sq.ft. of living space. The home retains many of its original features with 5 fireplaces, high ceilings and wide pine floors. It is comprised of 3 bedrooms, and 1.5 bathrooms. The 1.2±-acre property with 480' of frontage is level and mostly cleared making much of the property usable. In addition to the 2-car attached garage there is a small horse barn and shed.