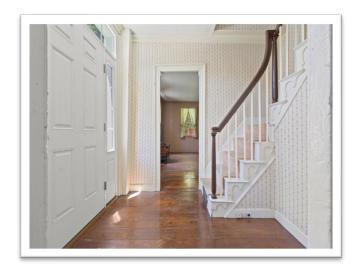

12 Nottingham Road is an antique colonial built circa 1745 comprised of 2,688± sq.ft. of living space. The home retains many of its original features with 5 fireplaces, high ceilings and wide pine floors. It is comprised of 3 bedrooms, and 1.5 bathrooms. The 1.2±-acre property with 480' of frontage is level and mostly cleared making much of the property usable. In addition to the 2-car attached garage there is a small horse barn and shed.