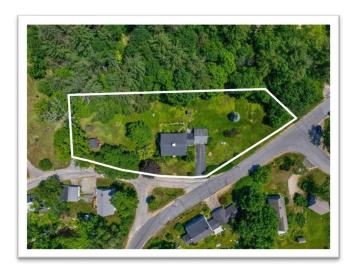

12 Nottingham Road is an antique colonial built circa 1745 comprised of 2,688± sq.ft. of living space. The home retains many of its original features with 5 fireplaces, high ceilings and wide pine floors. It is comprised of 3 bedrooms, and 1.5 bathrooms. The 1.2±-acre property with 480' of frontage is level and mostly cleared making much of the property usable. In addition to the 2-car attached garage there is a small horse barn and shed.

# **EXECUTIVE SUMMARY**

| ADDRESS                          | 12 Nottingham Road, Deerfield, NH     |
|----------------------------------|---------------------------------------|
| TOWN REFERENCE                   | Map 210, Lot 27                       |
| ROCKINGHAM COUNTY DEED REFERENCE | Quitclaim Deed - Book 5186, Page 0861 |
| ASSESSED VALUE                   | \$328,800                             |
| 2023 TAX RATE                    | \$22.66/\$1,000                       |
| 2023 TAXES                       | \$7,450.61                            |
| UTILITIES                        | Water: Private                        |
|                                  | Sewer: Private                        |
| ACREAGE                          | 1.2 +/- Acres                         |
| ROAD FRONTAGE                    | 480'                                  |
| ZONING                           | AGR/Res                               |