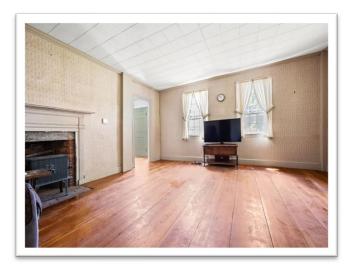

12 Nottingham Road is an antique colonial built circa 1745 comprised of 2,688± sq.ft. of living space. The home retains many of its original features with 5 fireplaces, high ceilings and wide pine floors. It is comprised of 3 bedrooms, and 1.5 bathrooms. The 1.2±-acre property with 480' of frontage is level and mostly cleared making much of the property usable. In addition to the 2-car attached garage there is a small horse barn and shed.

| KITCHEN                          | 15'3" x 15'1"  |
|----------------------------------|----------------|
| LIVING ROOM                      | 20'1" x 17'3"  |
| 1/2 BATH FIRST FLOOR             | 12'8" x 5' 10" |
| DINING ROOM                      | 12'7" X 13'9"  |
| FAMILY ROOM                      | 20'4" X 17'4"  |
| BEDROOM 2 <sup>ND</sup> FLOOR    | 24'1" X 17'10" |
| BEDROOM 2 <sup>ND</sup> FLOOR    | 20' X 17'      |
| BEDROOM 2 <sup>ND</sup> FLOOR    | 17'7" X 11'4"  |
| FULL BATH 2 <sup>ND</sup> FLOOR  | 6'10" X 12'5"  |
| BONUS ROOM 2 <sup>ND</sup> FLOOR | 12' X 9'7"     |
| GARAGE                           | 18'2" X 21'6"  |
| REAR DECK                        | 12'9" x 9'1"   |