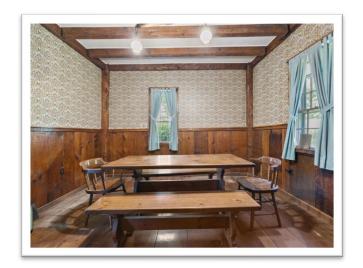

12 Nottingham Road is an antique colonial built circa 1745 comprised of 2,688± sq.ft. of living space. The home retains many of its original features with 5 fireplaces, high ceilings and wide pine floors. It is comprised of 3 bedrooms, and 1.5 bathrooms. The 1.2±-acre property with 480' of frontage is level and mostly cleared making much of the property usable. In addition to the 2-car attached garage there is a small horse barn and shed.

| KITCHEN                          | 15'3" x 15'1"  |
|----------------------------------|----------------|
| LIVING ROOM                      | 20'1" x 17'3"  |
| 1/2 BATH FIRST FLOOR             | 12'8" x 5' 10" |
| DINING ROOM                      | 12'7" X 13'9"  |
| FAMILY ROOM                      | 20'4" X 17'4"  |
| BEDROOM 2 <sup>ND</sup> FLOOR    | 24'1" X 17'10" |
| BEDROOM 2 <sup>ND</sup> FLOOR    | 20' X 17'      |
| BEDROOM 2 <sup>ND</sup> FLOOR    | 17'7" X 11'4"  |
| FULL BATH 2 <sup>ND</sup> FLOOR  | 6'10" X 12'5"  |
| BONUS ROOM 2 <sup>ND</sup> FLOOR | 12' X 9'7"     |
| GARAGE                           | 18'2" X 21'6"  |
| REAR DECK                        | 12'9" x 9'1"   |