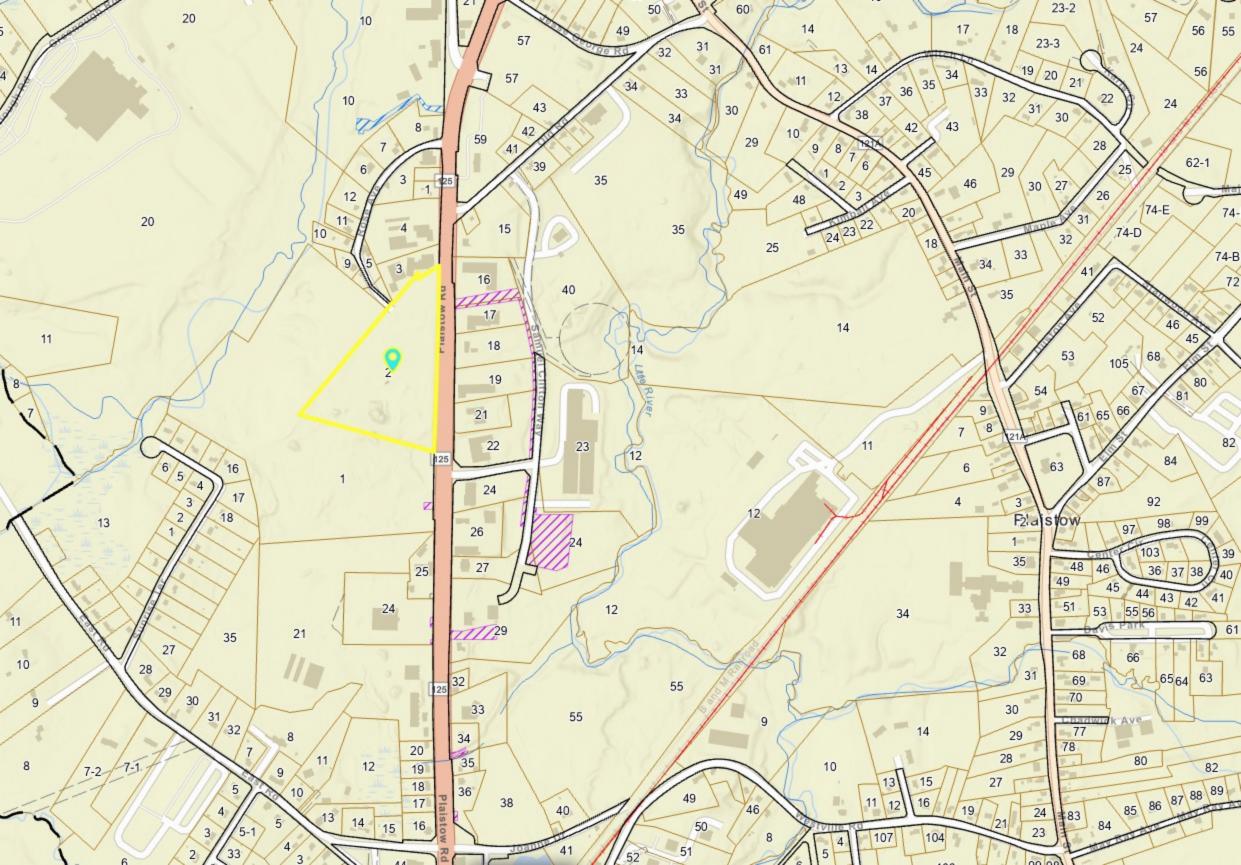

## Thursday, December 19<sup>th</sup> at 11:00 a.m.

**122 Plaistow Road** is a  $10.82\pm$  acre site, formerly the Plaistow drive-in movie theater. Map 28, Lot 2.

Inspection: One hour prior to the auction, if permitted.

**122 Plaistow Road** is a 10.82± acre site, formerly the Plaistow drive-in movie theater. The Mortgaged Premises is to be sold by virtue of the power of sale contained in said Mortgage Deed, for condition broken and for the purpose of foreclosing the rights of Mortgagor and all persons claiming by, through, or under it.