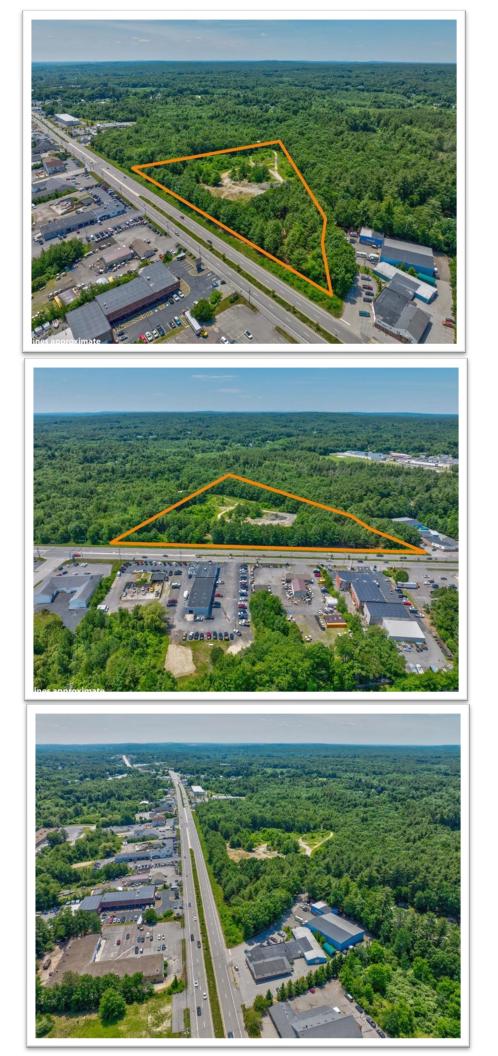

## Thursday, December 19<sup>th</sup> at 11:00 a.m.

**122 Plaistow Road** is a  $10.82\pm$  acre site, formerly the Plaistow drive-in movie theater. Map 28, Lot 2.

Inspection: One hour prior to the auction, if permitted.

**122 Plaistow Road** is a 10.82± acre site, formerly the Plaistow drive-in movie theater. The Mortgaged Premises is to be sold by virtue of the power of sale contained in said Mortgage Deed, for condition broken and for the purpose of foreclosing the rights of Mortgagor and all persons claiming by, through, or under it.