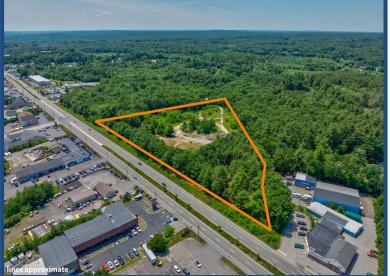

## Thursday, December 19<sup>th</sup> at 11:00 a.m.

**122 Plaistow Road** is a  $10.82\pm$  acre site, formerly the Plaistow drive-in movie theater. Map 28, Lot 2.

Inspection: One hour prior to the auction, if permitted.

**122 Plaistow Road** is a 10.82± acre site, formerly the Plaistow drive-in movie theater. The Mortgaged Premises is to be sold by virtue of the power of sale contained in said Mortgage Deed, for condition broken and for the purpose of foreclosing the rights of Mortgagor and all persons claiming by, through, or under it.